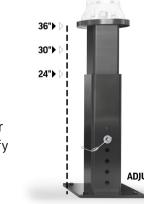

#### **Adjustable Pedestal**

Easily and guickly adjust the height of the cobot for better reach, depending on your application. The kit includes a sturdy telescoping stand capable of extending to 36", or collapsing to 24".

ADIUSTABLE