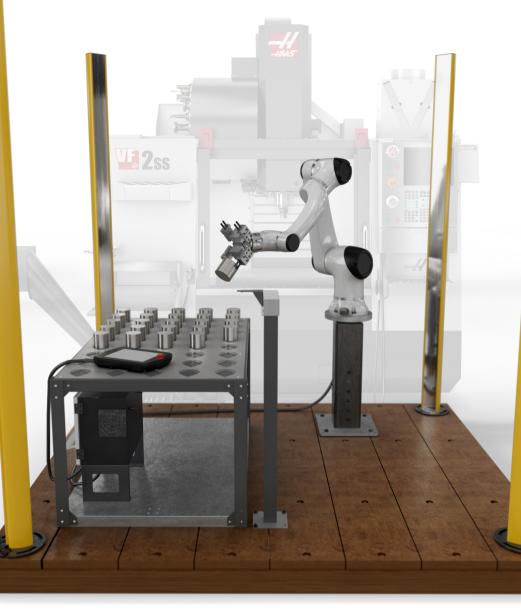

## Haas **HC**10 Cobot Kit **HIGHLIGHTS:**

#### **The Complete Haas Cobot Kit**

The Haas HC10 is a fully integrated, plug-andplay, 10 kg capacity collaborative robot for Haas machines. The system is controlled entirely from the Haas control when connected to the machine's electrical interface box. Includes: 6-axis cobot, software interface for direct control through the Haas machine, teach pendant and cobot controller, safety light curtain, and all necessary electrical hardware to interface directly with the Haas control.

### **Temporary Mounting Base**

The included wood pallet is a great way to prove out your cell layout. Deciding where to mount each piece may require some experimentation to optimize your concept, and the wood pallet makes adjusting the components easy. Once you're satisfied with the layout, we recommend mounting everything more permanently to the shop floor.