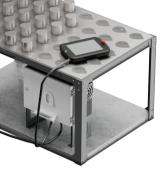

#### **Part Table and Templates**

The heavy-duty 48" x 31.5" parts table provides plenty of space for staging raw material and finished parts. The accurate grid pattern and solid hard stops of the included templates ensure repeatable part locations, and reduce misloads.