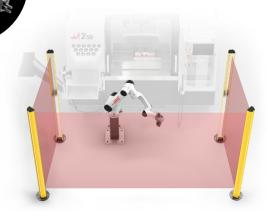

### **Additional Safeguarding**

For added safety, this kit features a 2-meter-tall, 3-sided light curtain system, and all necessary mounting hardware and cables for installation. The cobot and machine will run as normal, unless the light curtain is broken by an object or person. If the light curtain is broken, the cobot will stop operation, while the machine continues to finish its cycle.