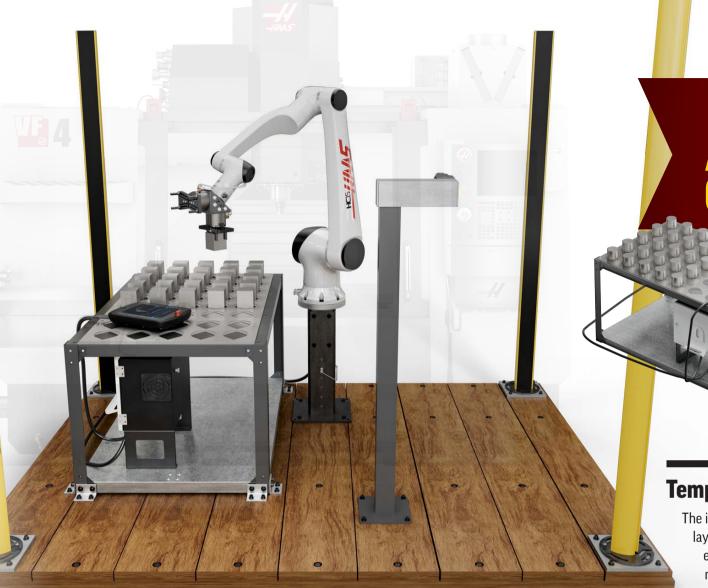

## The Complete Haas Cobot Kit

The Haas HC15 is a fully integrated, plugand-play, 15 kg capacity collaborative robot for Haas machines. The system is controlled entirely from the Haas control when connected to the machine's electrical interface box. Includes: 6-axis cobot, software interface for direct control through the Haas machine, teach pendant and cobot controller, safety light curtain, and all necessary electrical hardware to interface directly with the Haas control.

## **Dual Pneumatic Grippers**

The Dual Grippers allow the cobot to pick up raw stock with one gripper and offload a finished part with the other, decreasing machine idle time. Having the cobot complete the process while the machine is running increases productivity and reduces overall cycle time.

#### **Additional Safeguarding**

For added safety, this kit features a 2-meter-tall, 3-sided light curtain system, and all necessary mounting hardware and cables for installation. The cobot and machine will run as normal, unless the light curtain is broken by an object or person. If the light curtain is broken, the cobot will stop operation, while the machine continues to finish its cycle.

#### **Part Flip Station**

A part flip station adjacent to the parts table provides a convenient location for the cobot to place parts and then regrip (flip) them for machining the other side, to simplify 2nd-op automation.

## Part Table and Templates

The heavy-duty 48" x 31.5" parts table provides plenty of space for staging raw material and finished parts. The accurate grid pattern and solid hard stops of the included templates ensure repeatable part locations, and reduce misloads.

#### **Temporary Mounting Base**

The included wood pallet is a great way to prove out your cell layout. Deciding where to mount each piece may require some experimentation to optimize your concept, and the wood pallet makes adjusting the components easy. Once you're satisfied with the layout, we recommend mounting everything more permanently to the shop floor.

#### **Adjustable Pedestal**

Easily and quickly adjust the height of the cobot for better reach, depending on your application. The kit includes a sturdy telescoping stand capable of extending to 36", or collapsing to 24".