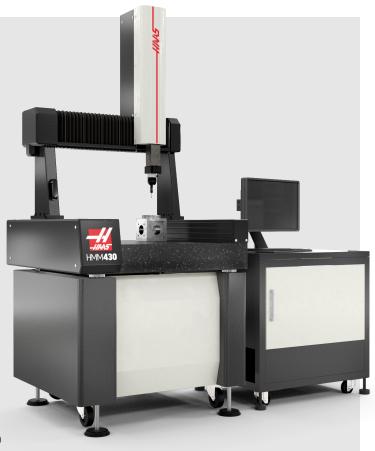

## COORDINATE MEASURING MACHINE

Haas Automation's first coordinate measuring machine – the HMM430 – brings professional-grade inspection to your shop.

Streamline your quality control by reducing the amount of time spent performing inspections with conventional metrology tools. Compared to similarly sized options from the big names in the CMM world, you'll find the HMM430 offers competitive accuracy at an unbeatable Haas price.

## **PRODUCT HIGHLIGHTS:**

- · Renishaw controller & linear scales
- CappsDMIS measuring software
- Includes computer with peripherals, Windows 11
- · Linear guide bearings
- Program inspection directly from 3D models
- Manually inspect features for quick reference
- Includes a 12-month warranty from ship date, supported by your local Haas Factory Outlet
- Open platform for 3rd-party integrations

## **PRODUCT SPECIFICATIONS:**

- · Linear scale resolution: 0.001mm
- Max volume: 400 x 430 x 350mm (X,Y,Z)
- Probe head: Renishaw MH20i
- Probe body: Renishaw TP20 w/ standard force module
- Max part weight: 120 kg