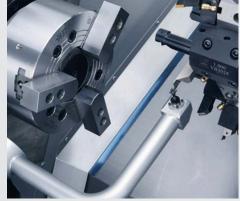

### 6000-rpm Live Tooling

Provides 33% faster speeds than our standard live tooling, allowing higher surface feeds, and reducing cycle times.