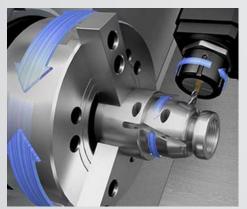

### **Automatic Tool Presetter**

Increase part accuracy and setup consistency, while reducing setup times by up to 50%.

ST-20Y-EU WITH 20% DOWN FOR 48 MONTHS!