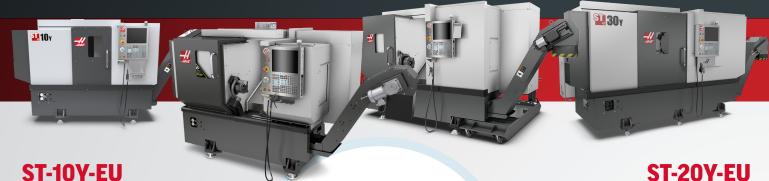

# EU-MODEL LATHES

Special Price: €69.995

Regular Price: €88.080

165 mm Chuck, 44 mm Bar Capacity

ST-15Y-EU

Special Price: €74.995

Regular Price: €92.480

210 mm Chuck, 64 mm Bar Capacity

UP TO 20%

OFF REGULAR PRICE

ST-20Y-EU

Special Price: €79.995

Regular Price: €97.680

210 mm Chuck, 64 mm bar capacity

ST-30Y-EU

Special Price: €88.995

Regular Price: €111.680

254 mm Chuck, 76 mm bar capacity