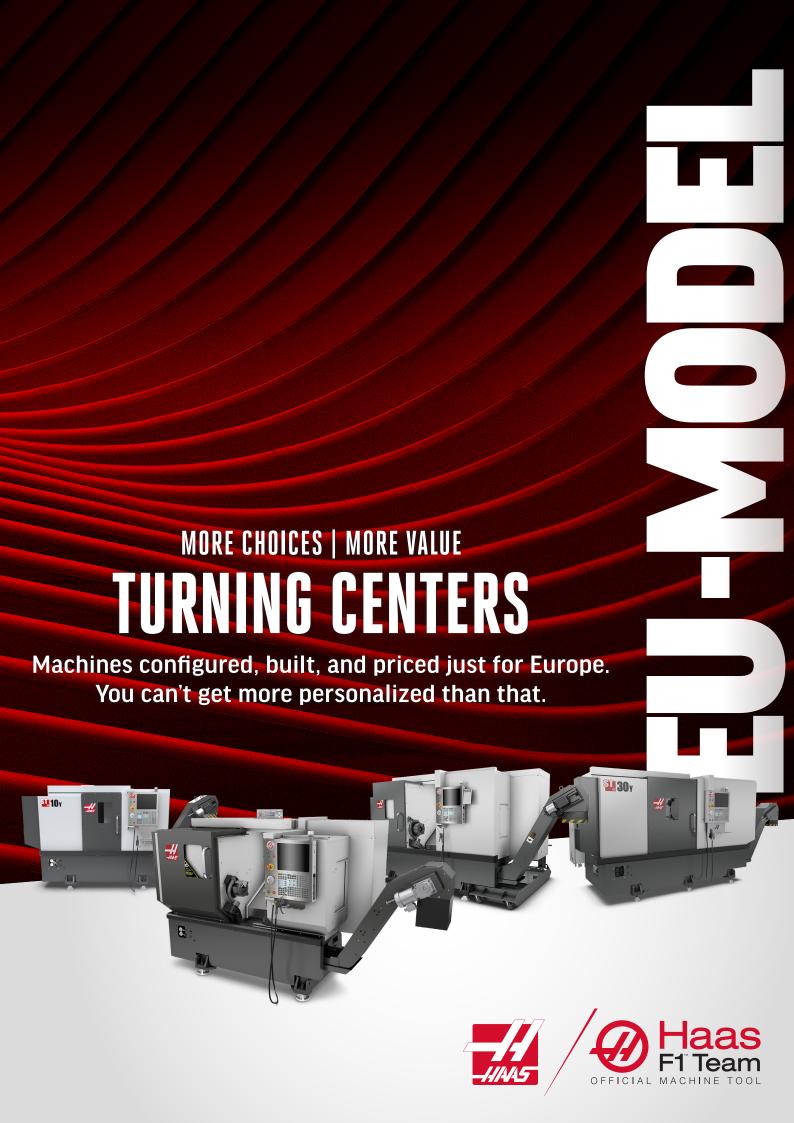

# EU-MODEL LATHES

Special Price: €69.995

Regular Price: €88.080

165 mm Chuck, 44 mm Bar Capacity

ST-15Y-EU

Special Price: €74.995

Regular Price: €92.480

210 mm Chuck, 64 mm Bar Capacity

UP TO 20%

OFF REGULAR PRICE

ST-20Y-EU

Special Price: €79.995

Regular Price: €97.680

210 mm Chuck, 64 mm bar capacity

ST-30Y-EU

Special Price: €88.995

Regular Price: €111.680

254 mm Chuck, 76 mm bar capacity