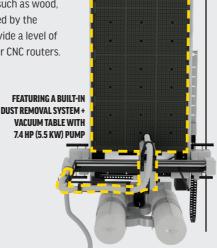

- Vacuum table with 7.4 hp (5.5 kW) pump
- 8-station linear tool changer
- 24,000-rpm ISO30 integral motor spindle
- Built-in dust removal system
- Full-function, easy-to-use Haas control
- Servomotor axis drives

## **FEATURES & BENEFITS**

- 24,000-rpm ISO30 Integral Motor Spindle, 10 hp (7.5 kW): Provides high spindle speeds for small tools and high surface feeds, ensuring precision and versatility.
- Large Capacity: 118" x 59" x 11.7" (3000 x 1500 x 297 mm) travels easily accommodate full sheets of material, long extrusions, or multiple setups of smaller parts.
- Built-In Dust Removal System: Keeps your workspace clean and efficient.
- **User-Friendly Haas Control Interface:** Intuitive control interface and robust features make programming and adjustments simple—even for beginners.