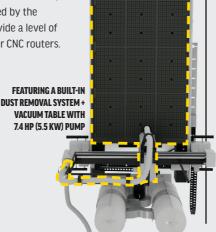

- Vacuum table with 7.4 hp (5.5 kW) pump
- 8-station linear tool changer
- 24,000-rpm ISO30 integral motor spindle
- Built-in dust removal system
- Full-function, easy-to-use Haas control
- Servomotor axis drives

## **FEATURES & BENEFITS**

- 24,000-rpm ISO30 Integral Motor Spindle, 10 hp (7.5 kW): Provides high spindle speeds for small tools and high surface feeds, ensuring precision and versatility.
- Large Capacity: 118" x 59" x 11.7" (3000 x 1500 x 297 mm) travels easily accommodate full sheets of material, long extrusions, or multiple setups of smaller parts.
- Built-In Dust Removal System: Keeps your workspace clean and efficient.
- **User-Friendly Haas Control Interface:** Intuitive control interface and robust features make programming and adjustments simple—even for beginners.