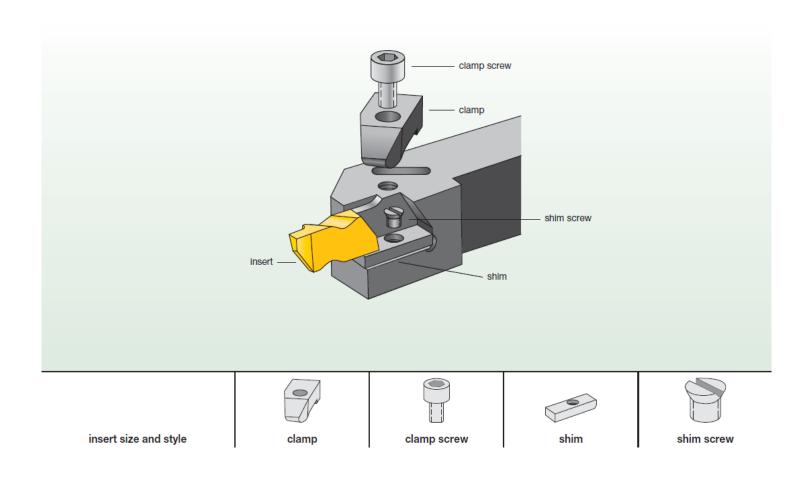

## **Tool Holder Accessories**

Applies to Both OD and ID tool holders Shim and Shim screw not required for all tool holders. Check related products

HaasTooling.com | HaasCNC.com