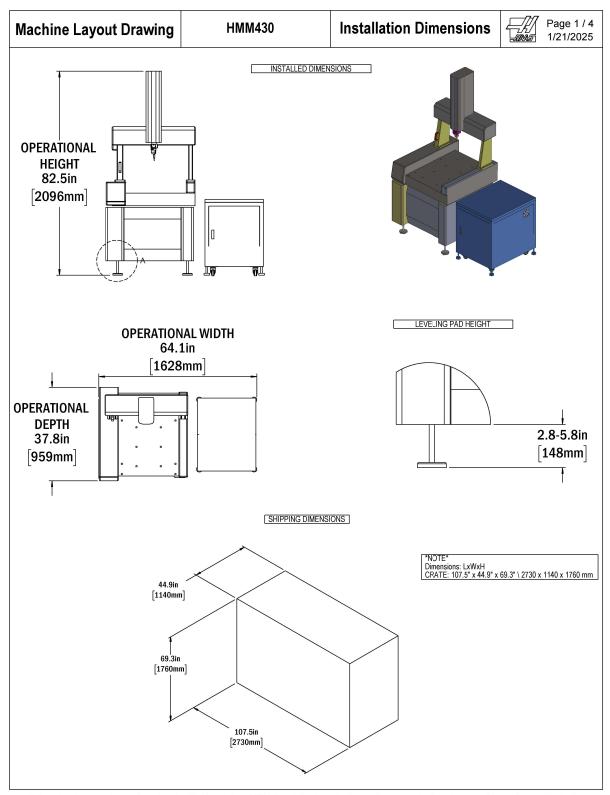

All dimensions based on stackup of sheetmetal, subject to variation of 1/2" (13 mm) Due to continual product improvements, dimensions are subject to change without notice

All dimensions based on stackup of sheetmetal, subject to variation of 1/2" (13 mm) Due to continual product improvements, dimensions are subject to change without notice