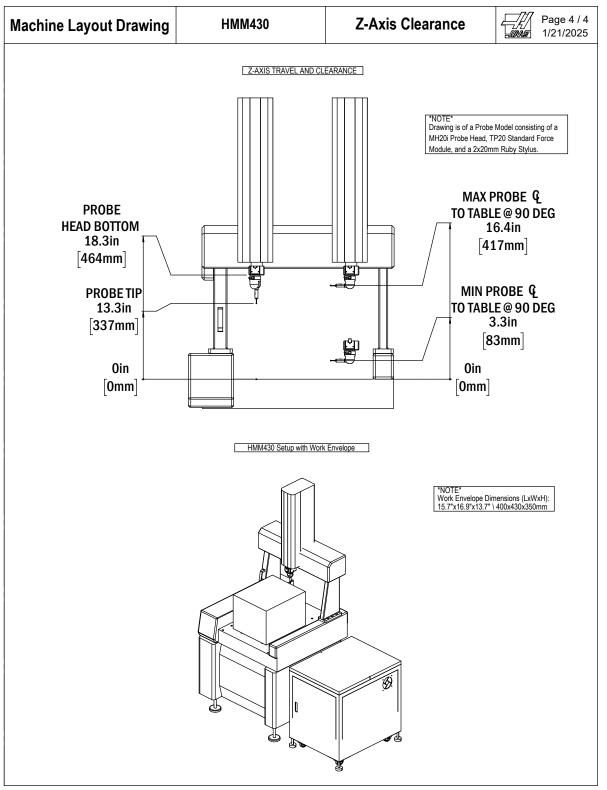

All dimensions based on stackup of sheetmetal, subject to variation of 1/2" (13 mm) Due to continual product improvements, dimensions are subject to change without notice

All dimensions based on stackup of sheetmetal, subject to variation of 1/2" (13 mm) Due to continual product improvements, dimensions are subject to change without notice