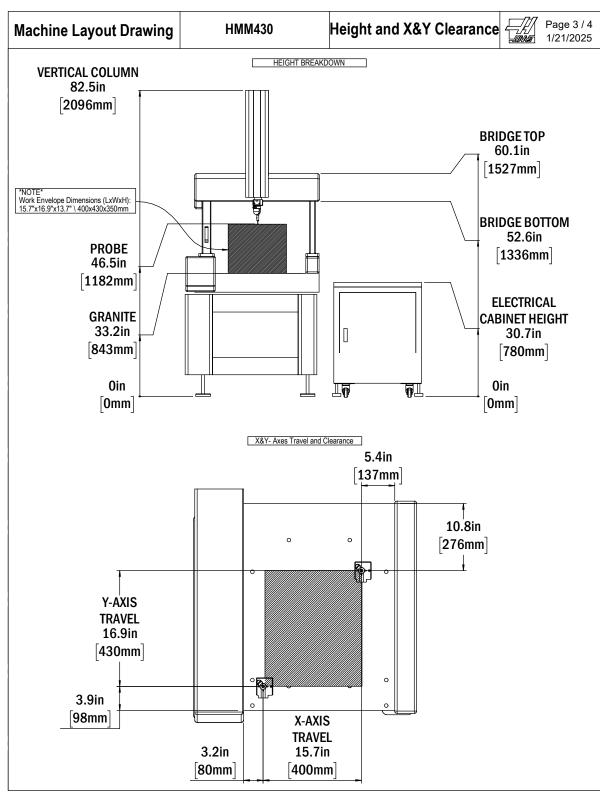

All dimensions based on stackup of sheetmetal, subject to variation of 1/2" (13 mm) Due to continual product improvements, dimensions are subject to change without notice

All dimensions based on stackup of sheetmetal, subject to variation of 1/2" (13 mm) Due to continual product improvements, dimensions are subject to change without notice