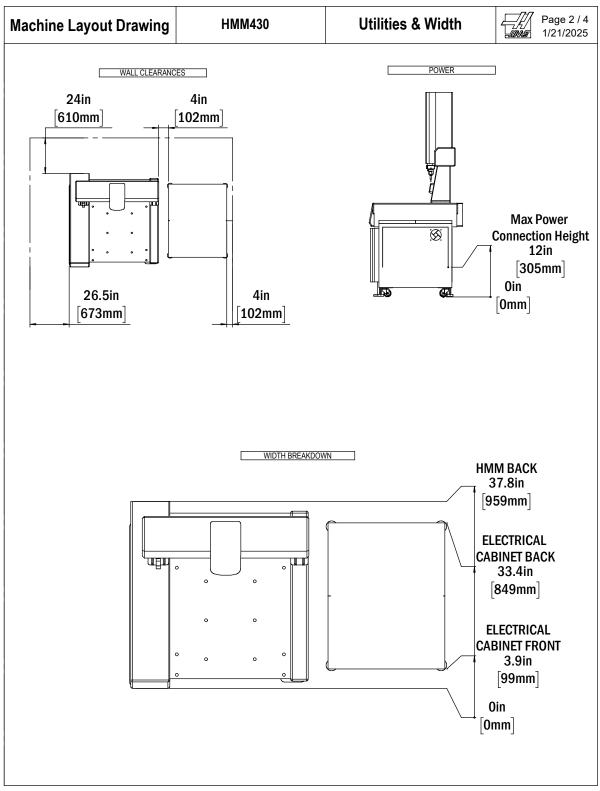

All dimensions based on stackup of sheetmetal, subject to variation of 1/2" (13 mm) Due to continual product improvements, dimensions are subject to change without notice

All dimensions based on stackup of sheetmetal, subject to variation of 1/2" (13 mm) Due to continual product improvements, dimensions are subject to change without notice