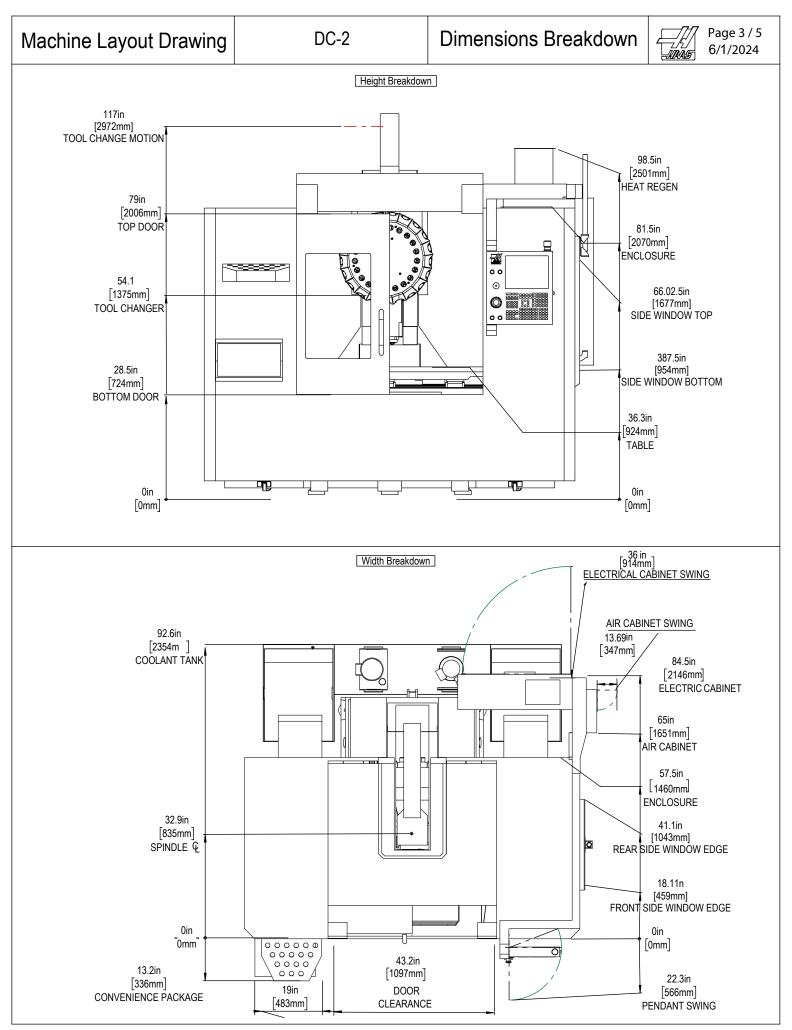

All dimensions based on stackup of sheetmetal, subject to variation of 1/2" (13 mm) Due to continual product improvements, dimensions are subject to change without notice

All dimensions based on stackup of sheetmetal, subject to variation of 1/2" (13 mm) Due to continual product improvements, dimensions are subject to change without notice