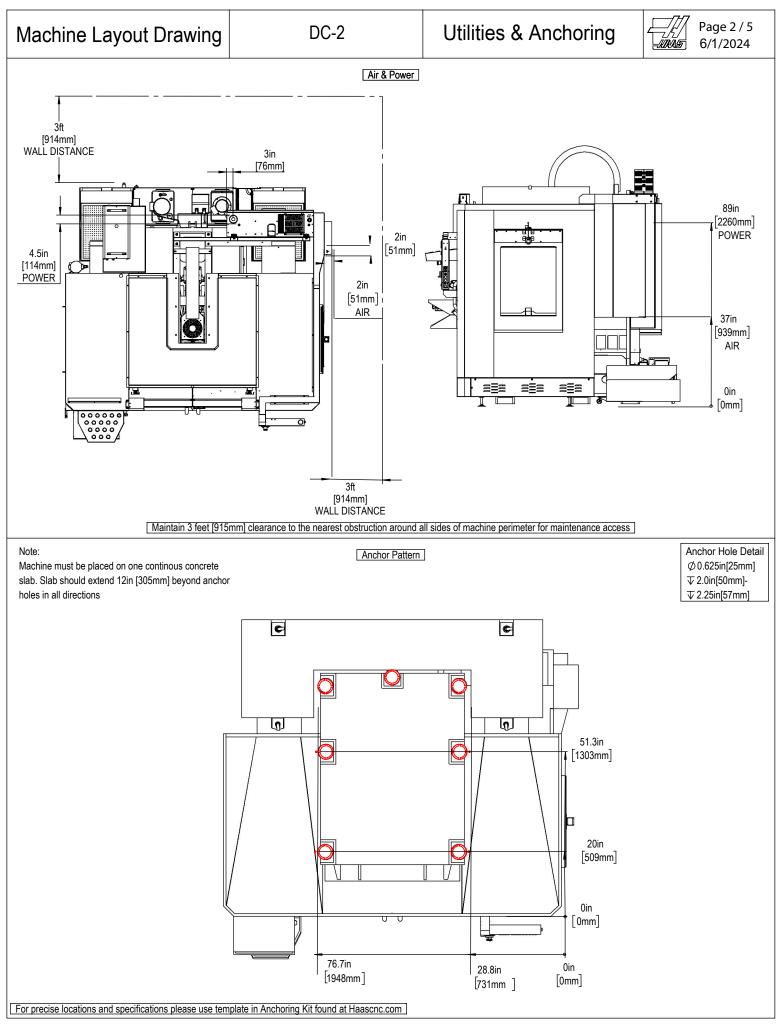

All dimensions based on stackup of sheetmetal, subject to variation of 1/2" (13 mm) Due to continual product improvements, dimensions are subject to change without notice

All dimensions based on stackup of sheetmetal, subject to variation of 1/2" (13 mm) Due to continual product improvements, dimensions are subject to change without notice