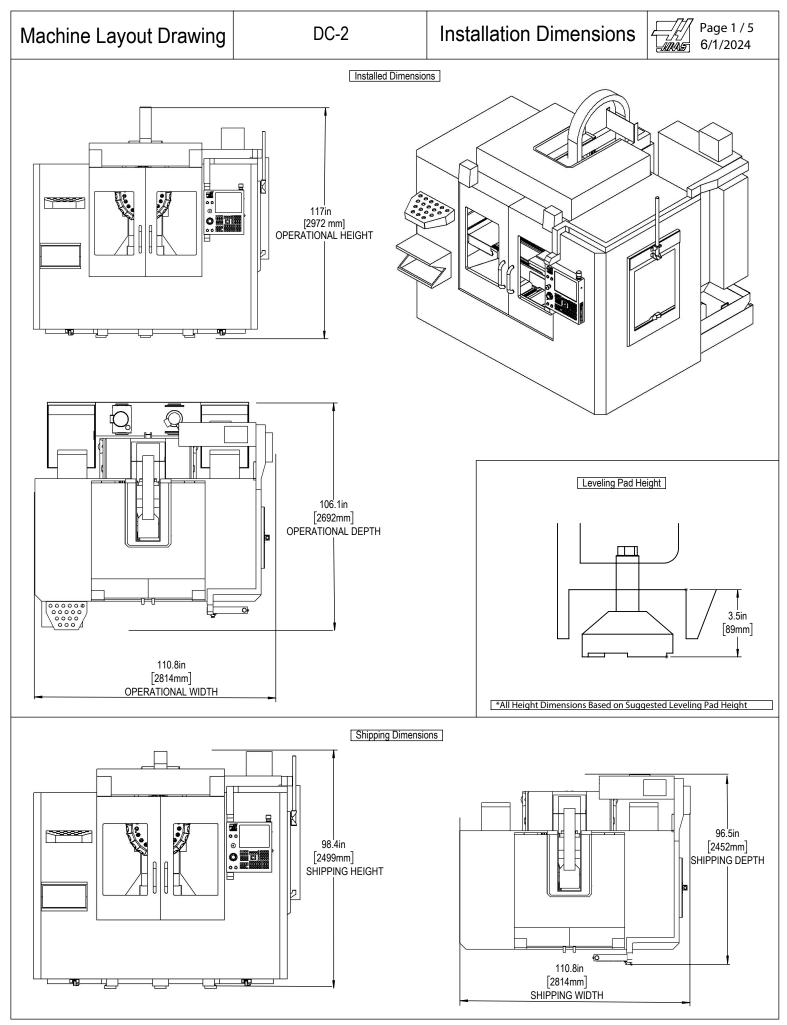

All dimensions based on stackup of sheetmetal, subject to variation of 1/2" (13 mm) Due to continual product improvements, dimensions are subject to change without notice

All dimensions based on stackup of sheetmetal, subject to variation of 1/2" (13 mm) Due to continual product improvements, dimensions are subject to change without notice