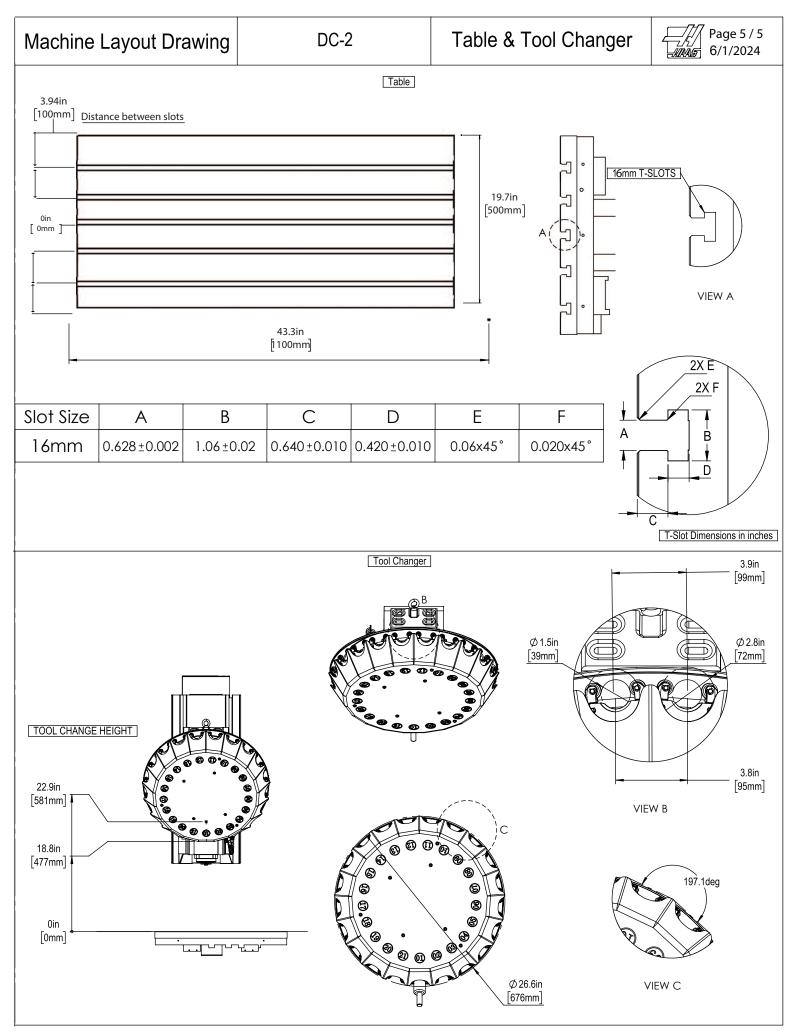

All dimensions based on stackup of sheetmetal, subject to variation of 1/2" (13 mm) Due to continual product improvements, dimensions are subject to change without notice



All dimensions based on stackup of sheetmetal, subject to variation of 1/2" (13 mm) Due to continual product improvements, dimensions are subject to change without notice



All dimensions based on stackup of sheetmetal, subject to variation of 1/2" (13 mm) Due to continual product improvements, dimensions are subject to change without notice





All dimensions based on stackup of sheetmetal, subject to variation of 1/2" (13 mm) Due to continual product improvements, dimensions are subject to change without notice