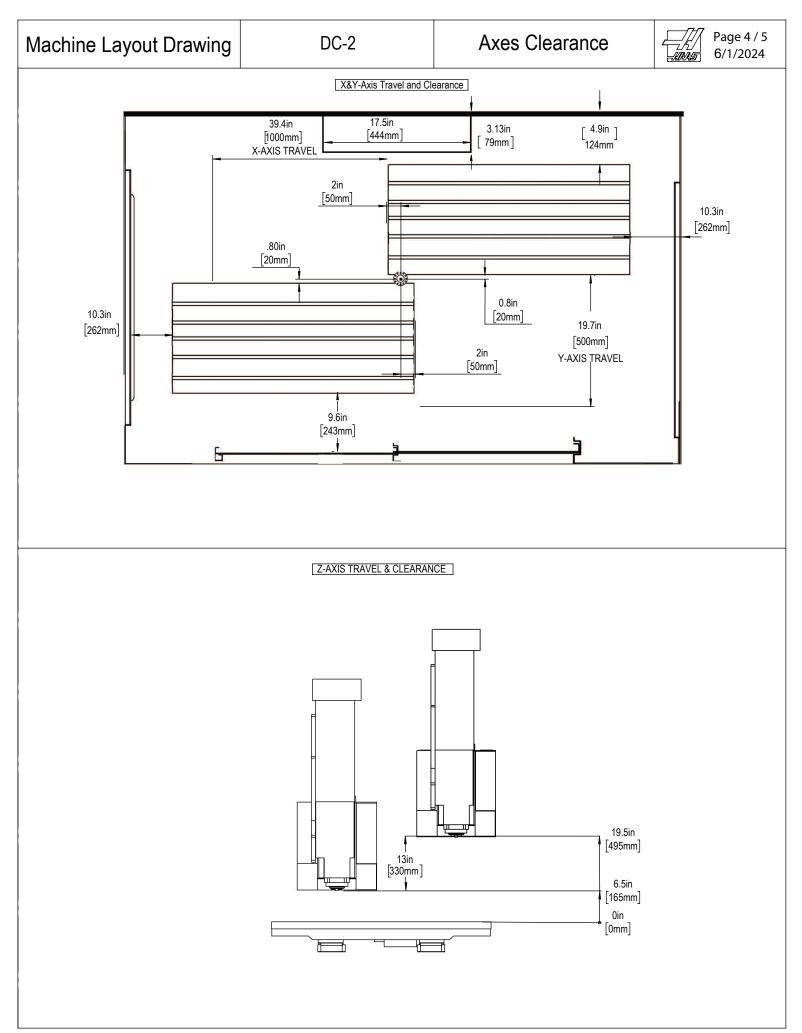

All dimensions based on stackup of sheetmetal, subject to variation of 1/2" (13 mm) Due to continual product improvements, dimensions are subject to change without notice

All dimensions based on stackup of sheetmetal, subject to variation of 1/2" (13 mm) Due to continual product improvements, dimensions are subject to change without notice