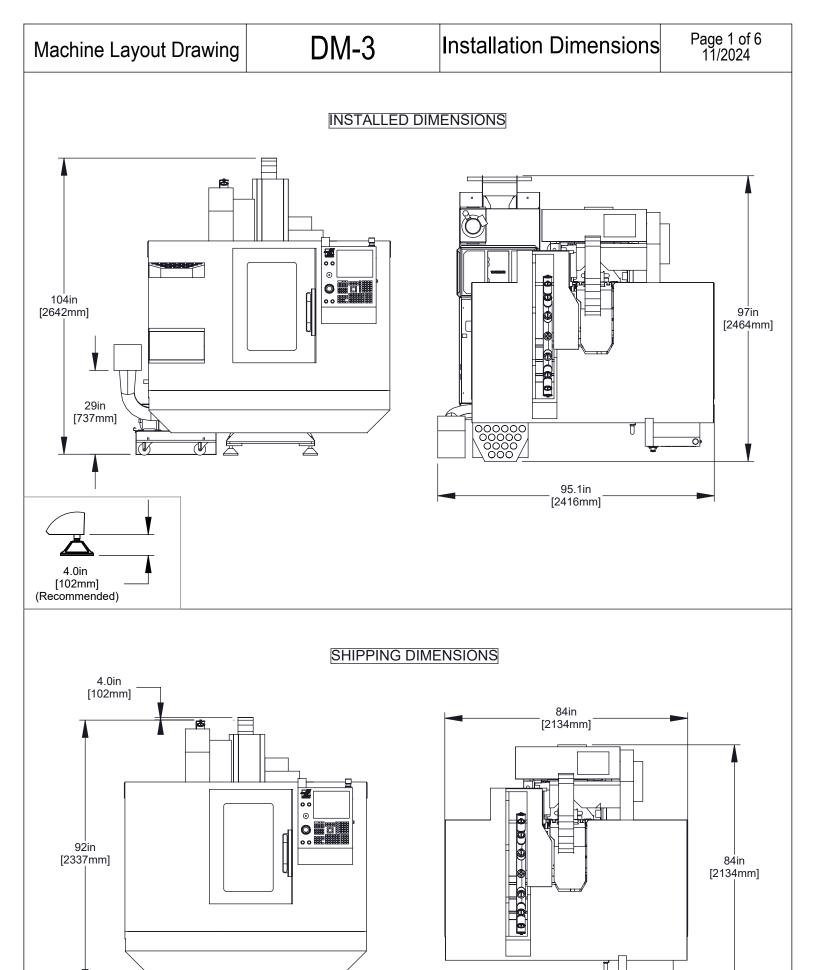

#### All dimensions based on stackup of sheetmetal, subject to variation of 1/2" ( 13 mm)

All dimensions based on stackup of sheetmetal, subject to variation of 1/2" ( 13 mm)