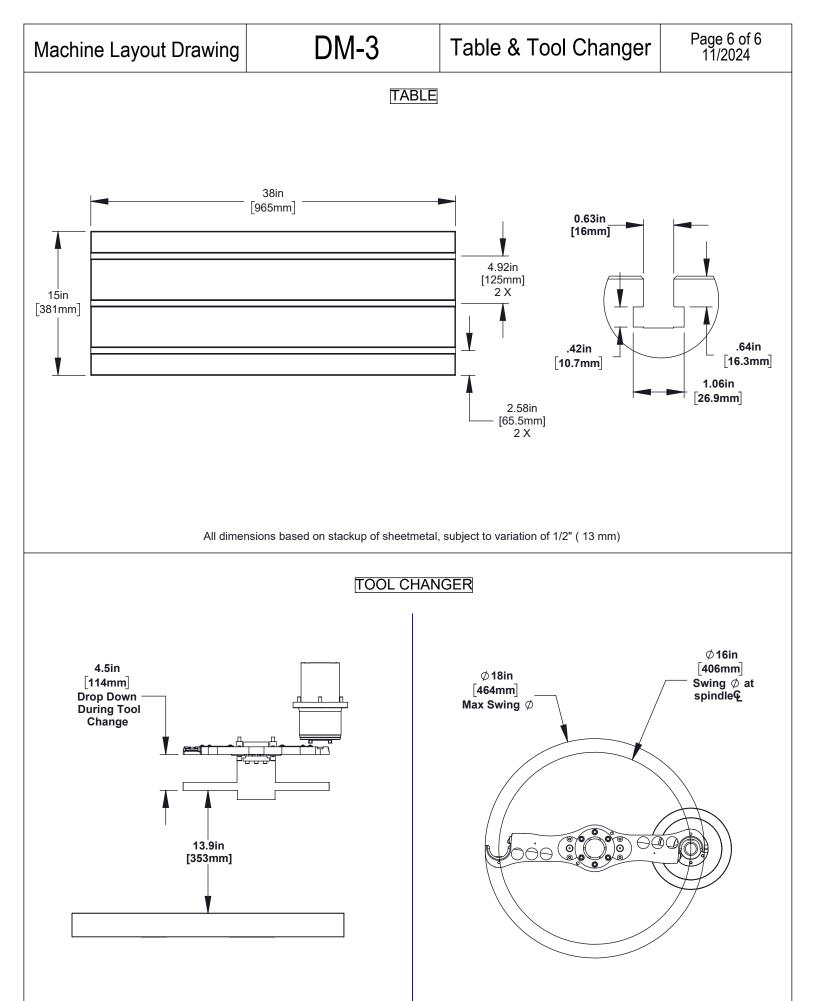

#### All dimensions based on stackup of sheetmetal, subject to variation of 1/2" ( 13 mm)

All dimensions based on stackup of sheetmetal, subject to variation of 1/2" ( 13 mm)