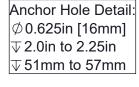

# ANCHORING PATTERN

Anchoring kit available includes floor template & hardware needed

Note: Machine must be placed on one continous concrete slab. Slab should extend 12in [305mm] beyond anchor holes in all directions