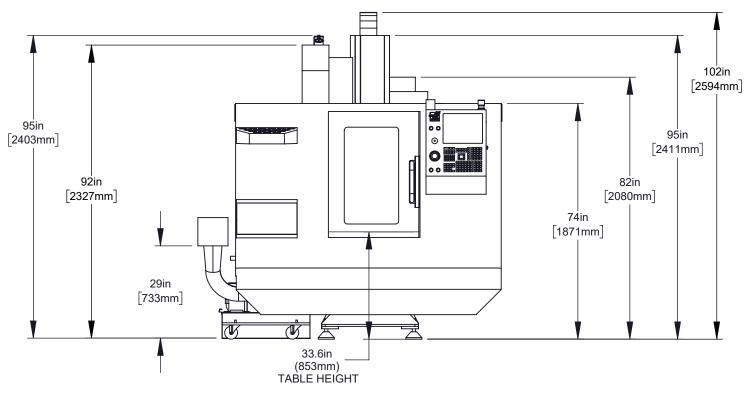

#### All dimensions based on stackup of sheetmetal, subject to variation of 1/2" ( 13 mm)





All dimensions based on stackup of sheetmetal, subject to variation of 1/2" ( 13 mm)

### OPERATIONAL WIDTH AND DEPTH



#### FRONT LOADING AUTO-DOOR



All dimensions based on stackup of sheetmetal, subject to variation of 1/2" (13 mm)

## SIDE LOADING AUTO-WINDOW

HEIGHTS MAY VARY
BASED ON
INSTALLATION HEIGHT



### **AIR & POWER**



All dimensions based on stackup of sheetmetal, subject to variation of 1/2" (13 mm)



# ANCHORING PATTERN

Anchoring kit available includes floor template & hardware needed



Note: Machine must be placed on one continous concrete slab. Slab should extend 12in [305mm] beyond anchor holes in all directions