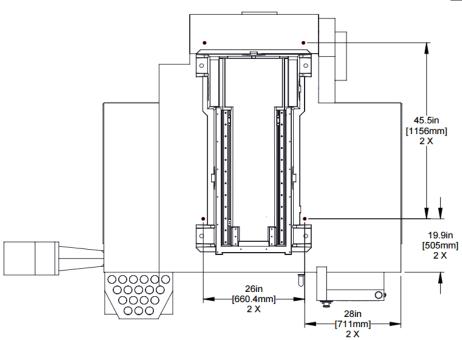

#### All dimensions based on stackup of sheetmetal, subject to variation of 1/2" ( 13 mm)





All dimensions based on stackup of sheetmetal, subject to variation of 1/2" ( 13 mm)

### OPERATIONAL WIDTH AND DEPTH



#### FRONT LOADING AUTO-DOOR



All dimensions based on stackup of sheetmetal, subject to variation of 1/2" (13 mm)

## SIDE LOADING AUTO-WINDOW

HEIGHTS MAY VARY
BASED ON
INSTALLATION HEIGHT



### **AIR & POWER**



All dimensions based on stackup of sheetmetal, subject to variation of 1/2" (13 mm)



# ANCHORING PATTERN

Anchoring kit available includes floor template & hardware needed



Note: Machine must be placed on one continous concrete slab. Slab should extend 12in [305mm] beyond anchor holes in all directions