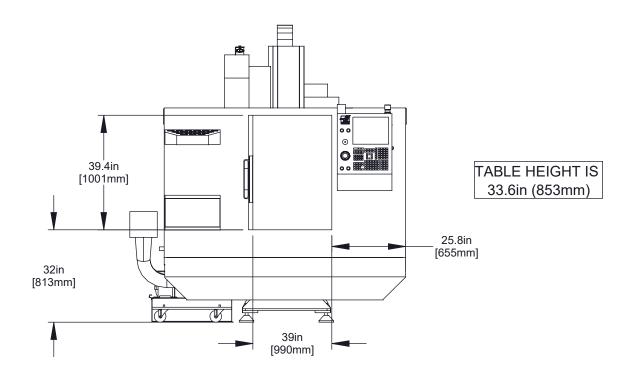

#### FRONT LOADING AUTO-DOOR

All dimensions based on stackup of sheetmetal, subject to variation of 1/2" (13 mm)