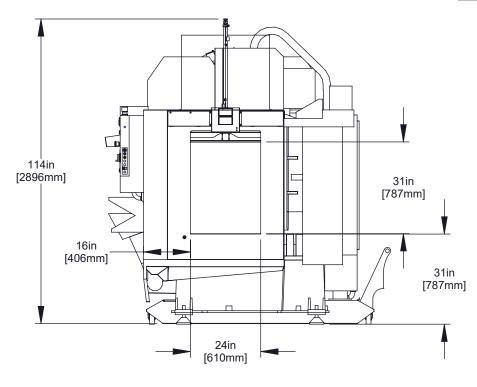

#### All dimensions based on stackup of sheetmetal, subject to variation of 1/2" ( 13 mm)





All dimensions based on stackup of sheetmetal, subject to variation of 1/2" ( 13 mm)

### OPERATIONAL WIDTH AND DEPTH



#### FRONT LOADING AUTO-DOOR



All dimensions based on stackup of sheetmetal, subject to variation of 1/2" (13 mm)

## SIDE LOADING AUTO-WINDOW

HEIGHTS MAY VARY
BASED ON
INSTALLATION HEIGHT



### **AIR & POWER**



All dimensions based on stackup of sheetmetal, subject to variation of 1/2" (13 mm)



# ANCHORING PATTERN

Anchoring kit available includes floor template & hardware needed



Note: Machine must be placed on one continous concrete slab. Slab should extend 12in [305mm] beyond anchor holes in all directions