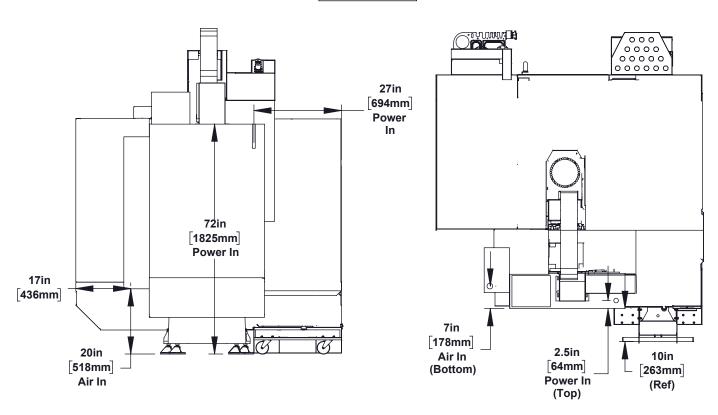

### **AIR & POWER**

All dimensions based on stackup of sheetmetal, subject to variation of 1/2" (13 mm)