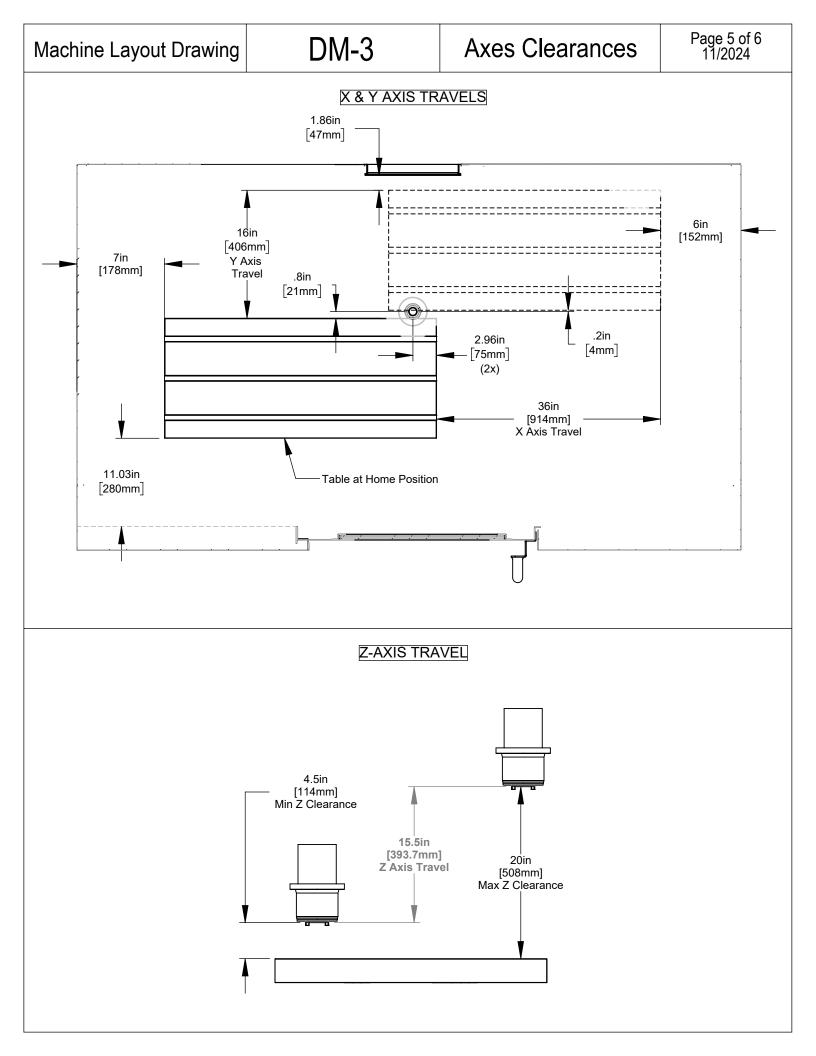

#### All dimensions based on stackup of sheetmetal, subject to variation of 1/2" ( 13 mm)





All dimensions based on stackup of sheetmetal, subject to variation of 1/2" ( 13 mm)

### OPERATIONAL WIDTH AND DEPTH



#### FRONT LOADING AUTO-DOOR



All dimensions based on stackup of sheetmetal, subject to variation of 1/2" (13 mm)

## SIDE LOADING AUTO-WINDOW

HEIGHTS MAY VARY
BASED ON
INSTALLATION HEIGHT



### **AIR & POWER**



All dimensions based on stackup of sheetmetal, subject to variation of 1/2" (13 mm)



# ANCHORING PATTERN

Anchoring kit available includes floor template & hardware needed



Note: Machine must be placed on one continous concrete slab. Slab should extend 12in [305mm] beyond anchor holes in all directions