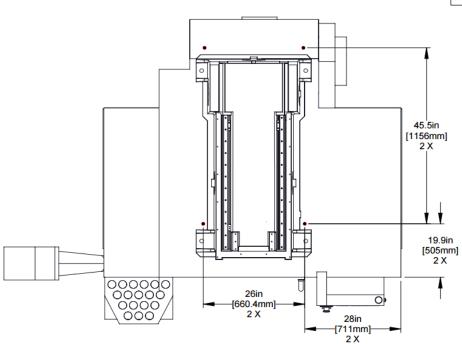

## **ANCHORING PATTERN**

Anchoring kit available includes floor template & hardware needed

Note: Machine must be placed on one continous concrete slab. Slab should extend 12in [305mm] beyond anchor holes in all directions