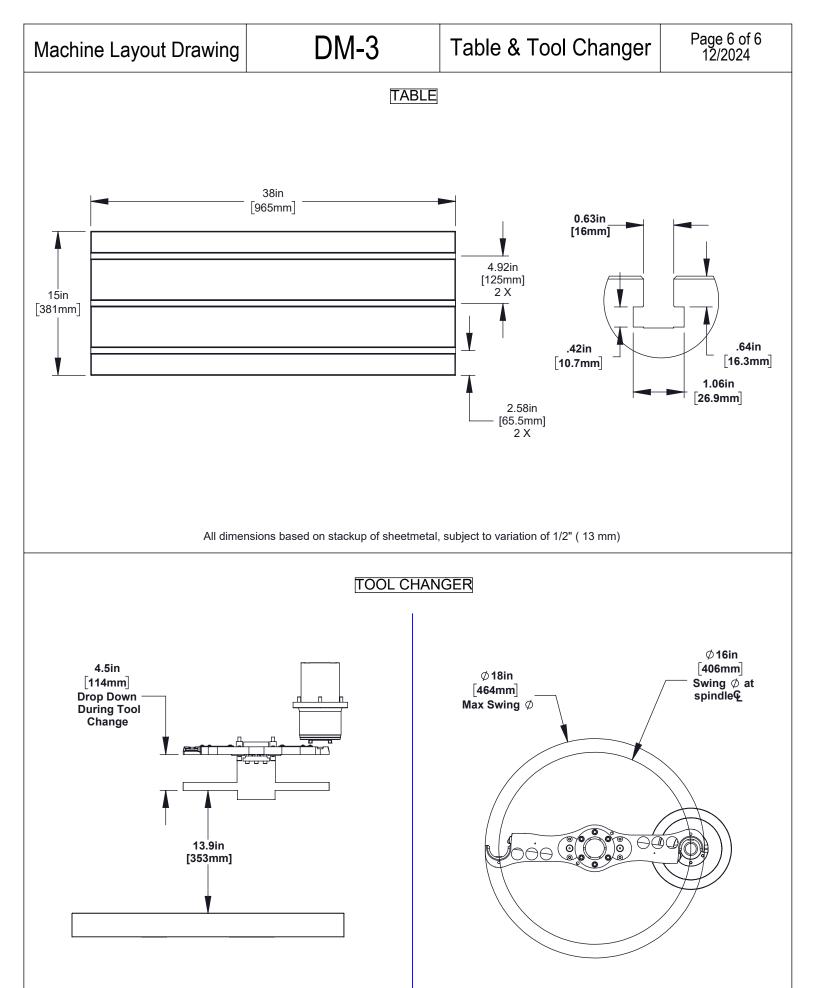

tackup of sheetmetal, subject to variation of 1/2" (13 mm)

# OPERATIONAL WIDTH AND DEPTH [2214mm] 59in 27in [1499mm] 695mm 74in [1882mm] [2494mm] 48in [1224mm] 31in [787mm] 12in [300mm] 000000 00000 0000/ 0000/ 10in 13in [253mm] [336mm]

#### FRONT LOADING AUTO-DOOR



TABLE HEIGHT IS 33.6in (853mm)

All dimensions based on stackup of sheetmetal, subject to variation of 1/2" (13 mm)

### SIDE LOADING AUTO-WINDOW

HEIGHTS MAY VARY
BASED ON
INSTALLATION HEIGHT



# AIR & POWER



All dimensions based on stackup of sheetmetal, subject to variation of 1/2" (13 mm)



## **ANCHORING PATTERN**

Anchoring kit available includes floor template & hardware needed



Note: Machine must be placed on one continous concrete slab. Slab should extend 12in [305mm] beyond anchor holes in all directions