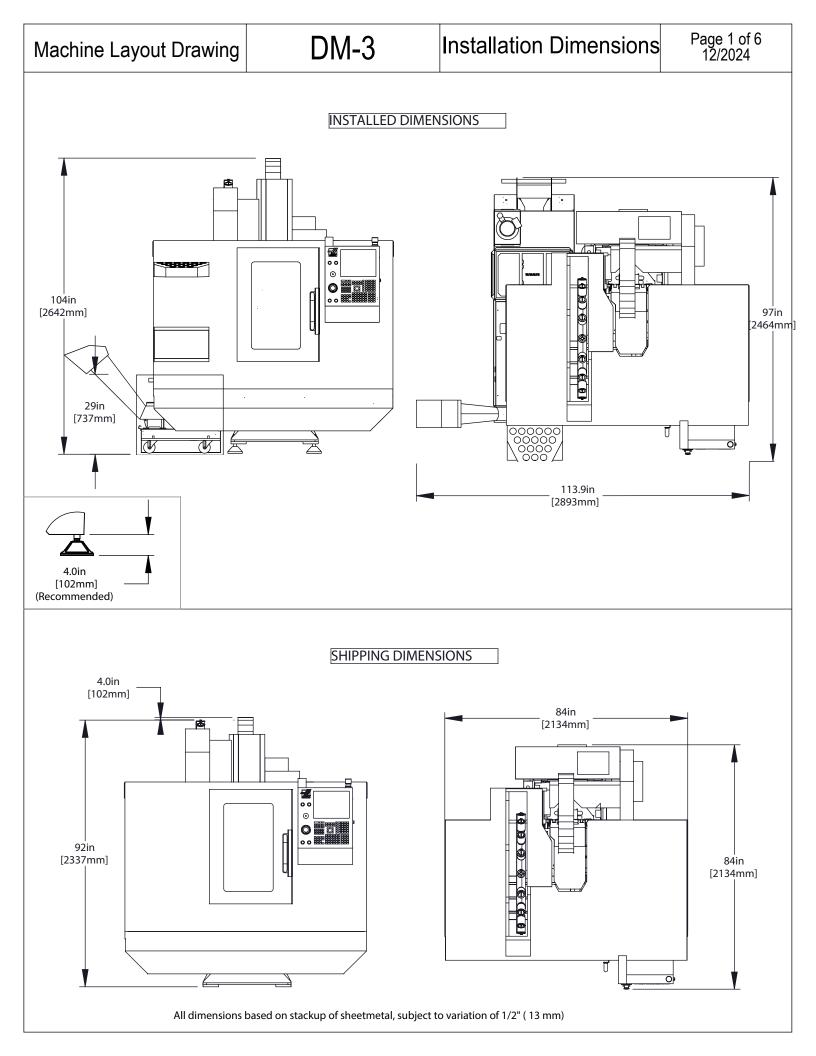

#### OPERATIONAL HEIGHT

All dimensions based on stackup of sheetmetal, subject to variation of 1/2" (13 mm)