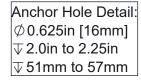

## **ANCHORING PATTERN**

Anchoring kit available includes floor template & hardware needed

Note: Machine must be placed on one continous concrete slab. Slab should extend 12in [305mm] beyond anchor holes in all directions