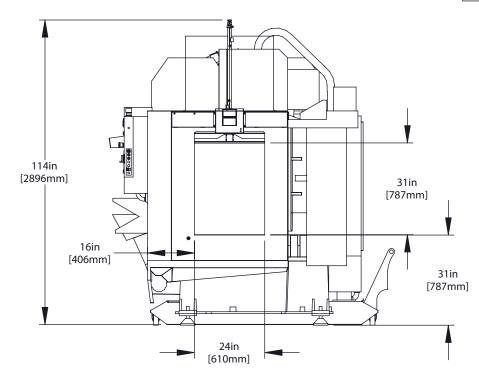

#### OPERATIONAL HEIGHT



All dimensions based on stackup of sheetmetal, subject to variation of 1/2" (13 mm)

# OPERATIONAL WIDTH AND DEPTH [2214mm] 59in 27in [1499mm] 695mm 74in [1882mm] [2494mm] 48in [1224mm] 31in [787mm] 12in [300mm] 000000 00000 0000/ 0000/ 10in 13in [253mm] [336mm]

#### FRONT LOADING AUTO-DOOR



TABLE HEIGHT IS 33.6in (853mm)

All dimensions based on stackup of sheetmetal, subject to variation of 1/2" (13 mm)

### SIDE LOADING AUTO-WINDOW

HEIGHTS MAY VARY
BASED ON
INSTALLATION HEIGHT



# AIR & POWER



All dimensions based on stackup of sheetmetal, subject to variation of 1/2" (13 mm)



## **ANCHORING PATTERN**

Anchoring kit available includes floor template & hardware needed



Note: Machine must be placed on one continous concrete slab. Slab should extend 12in [305mm] beyond anchor holes in all directions