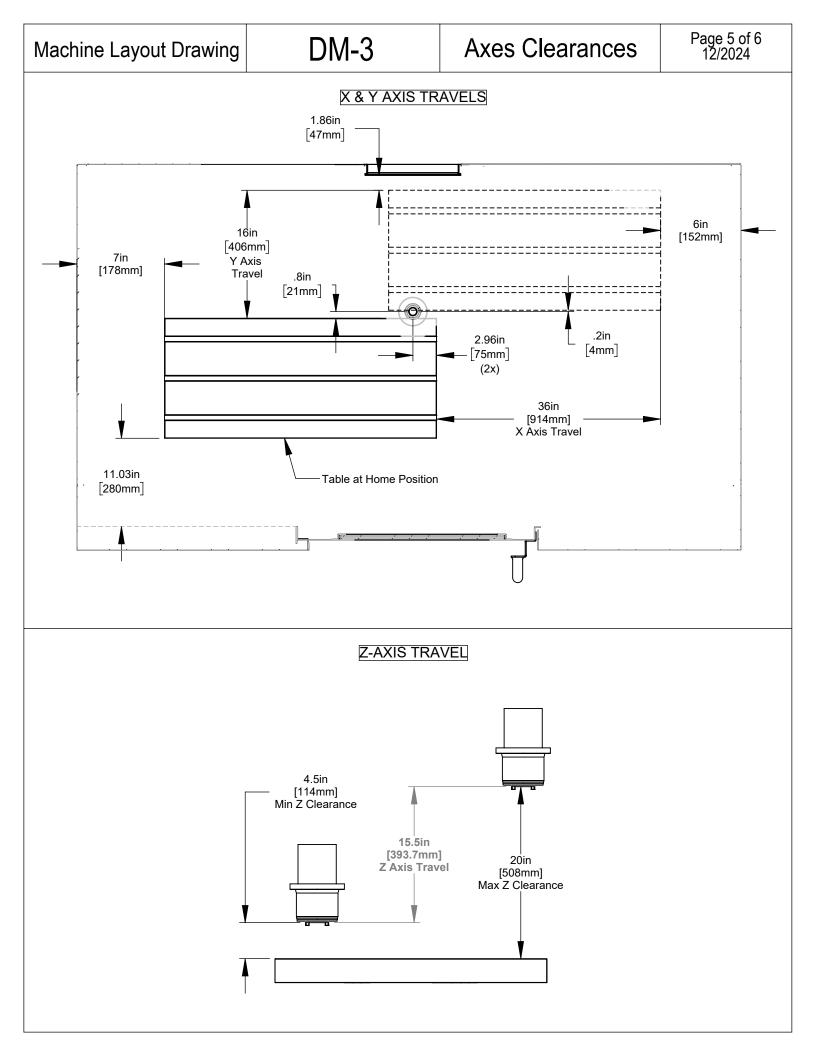

stackup of sheetmetal, subject to variation of 1/2" (13 mm)

# OPERATIONAL WIDTH AND DEPTH [2214mm] 59in 27in [1499mm] 695mm 74in [1882mm] [2494mm] 48in [1224mm] 31in [787mm] 12in [300mm] 000000 00000 0000/ 0000/ 10in 13in [253mm] [336mm]

#### FRONT LOADING AUTO-DOOR



TABLE HEIGHT IS 33.6in (853mm)

All dimensions based on stackup of sheetmetal, subject to variation of 1/2" (13 mm)

### SIDE LOADING AUTO-WINDOW

HEIGHTS MAY VARY
BASED ON
INSTALLATION HEIGHT



# AIR & POWER



All dimensions based on stackup of sheetmetal, subject to variation of 1/2" (13 mm)



## **ANCHORING PATTERN**

Anchoring kit available includes floor template & hardware needed



Note: Machine must be placed on one continous concrete slab. Slab should extend 12in [305mm] beyond anchor holes in all directions