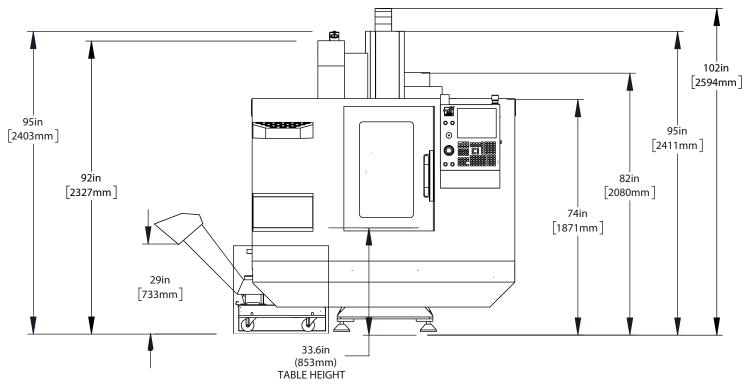

#### OPERATIONAL HEIGHT

All dimensions based on stackup of sheetmetal, subject to variation of 1/2" (13 mm)