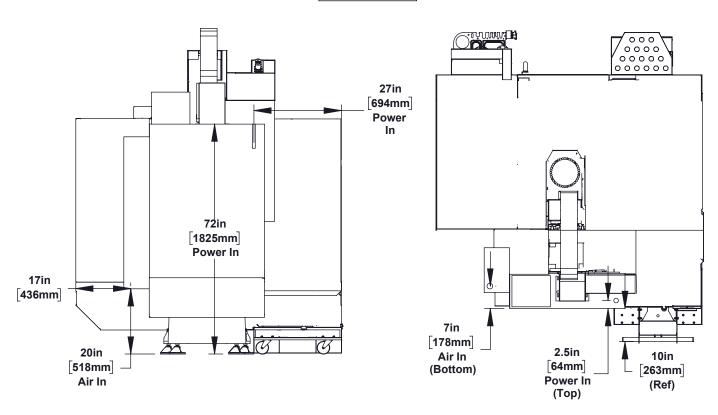

# AIR & POWER

All dimensions based on stackup of sheetmetal, subject to variation of 1/2" (13 mm)