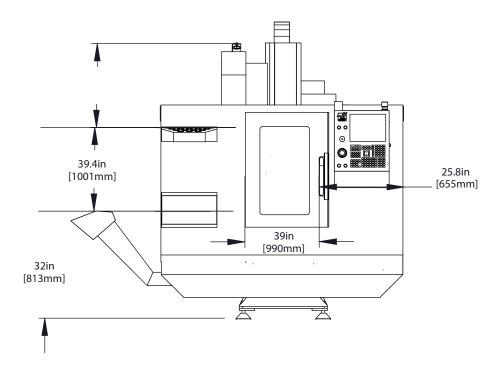

# OPERATIONAL WIDTH AND DEPTH [2214mm] 59in 27in [1499mm] 695mm 74in [1882mm] [2494mm] 48in [1224mm] 31in [787mm] 12in [300mm] 000000 00000 0000/ 0000/ 10in 13in [253mm] [336mm]