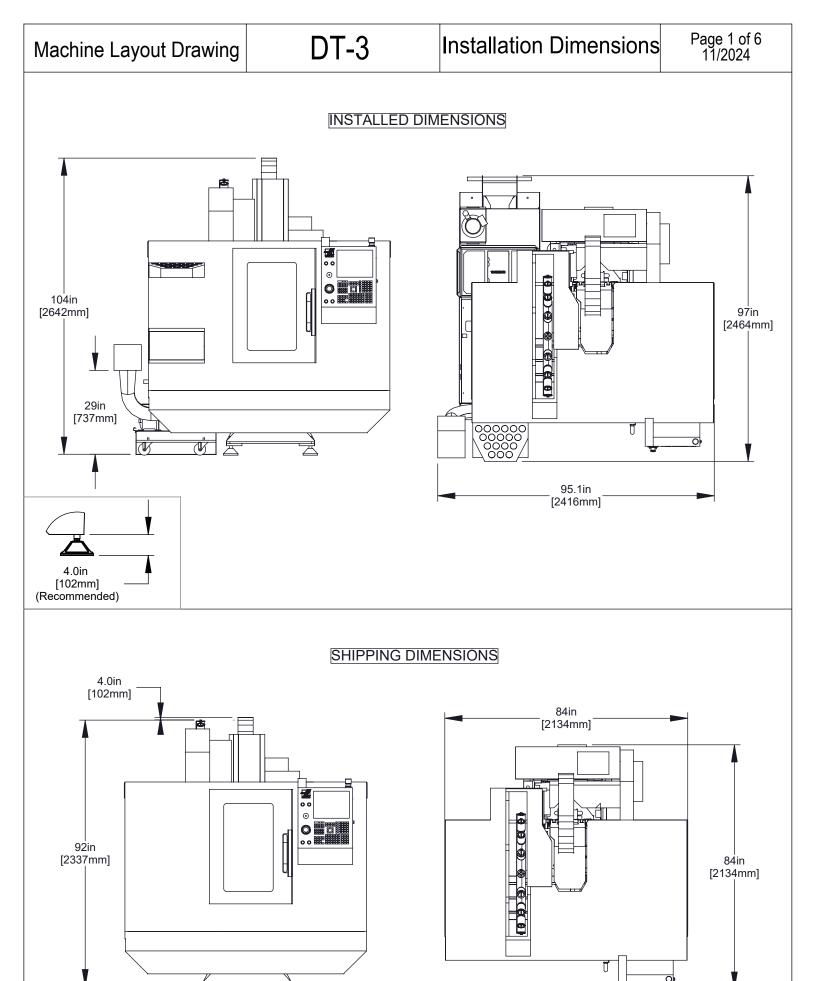

All dimensions based on stackup of sheetmetal, subject to variation of 1/2" ( 13 mm)

TABLE HEIGHT

All dimensions based on stackup of sheetmetal, subject to variation of 1/2" (13 mm)

DT-3

Automation

Page 3 of 6 11/2024