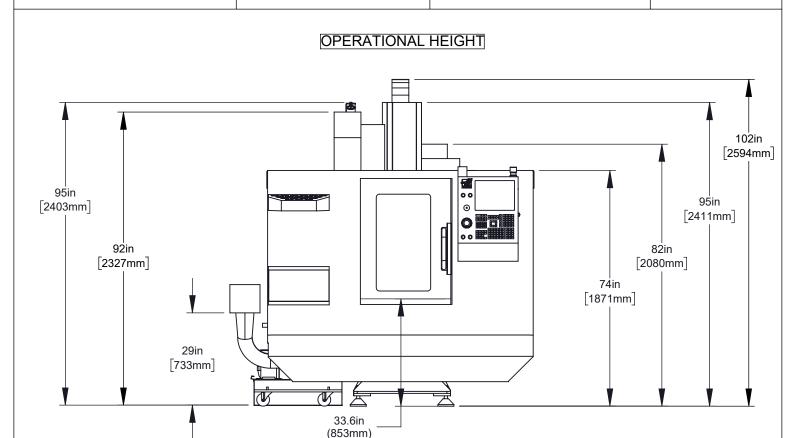

All dimensions based on stackup of sheetmetal, subject to variation of 1/2" ( 13 mm)

TABLE HEIGHT

All dimensions based on stackup of sheetmetal, subject to variation of 1/2" (13 mm)

DT-3

Automation

Page 3 of 6 11/2024