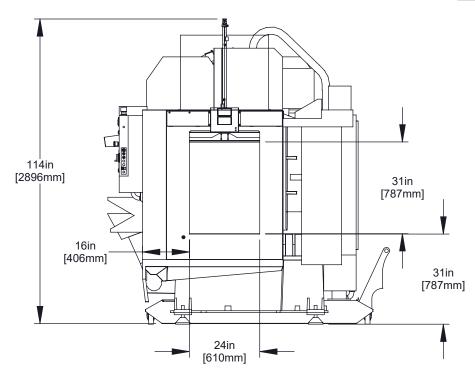

All dimensions based on stackup of sheetmetal, subject to variation of 1/2" ( 13 mm)



TABLE HEIGHT

All dimensions based on stackup of sheetmetal, subject to variation of 1/2" (13 mm)



DT-3

Automation

Page 3 of 6 11/2024

## FRONT LOADING AUTO-DOOR



All dimensions based on stackup of sheetmetal, subject to variation of 1/2" (13 mm)

## SIDE LOADING AUTO-WINDOW

HEIGHTS MAY VARY BASED ON INSTALLATION HEIGHT



## AIR & POWER



All dimensions based on stackup of sheetmetal, subject to variation of 1/2" (13 mm)

Anchor Hole Detail:  $\emptyset$  0.625in [16mm]  $\overline{\lor}$  2.0in to 2.25in  $\overline{\lor}$  51mm to 57mm

## **ANCHORING PATTERN**

Anchoring kit available includes floor template & hardware needed



Note: Machine must be placed on one continous concrete slab. Slab should extend 12in [305mm] beyond anchor holes in all directions