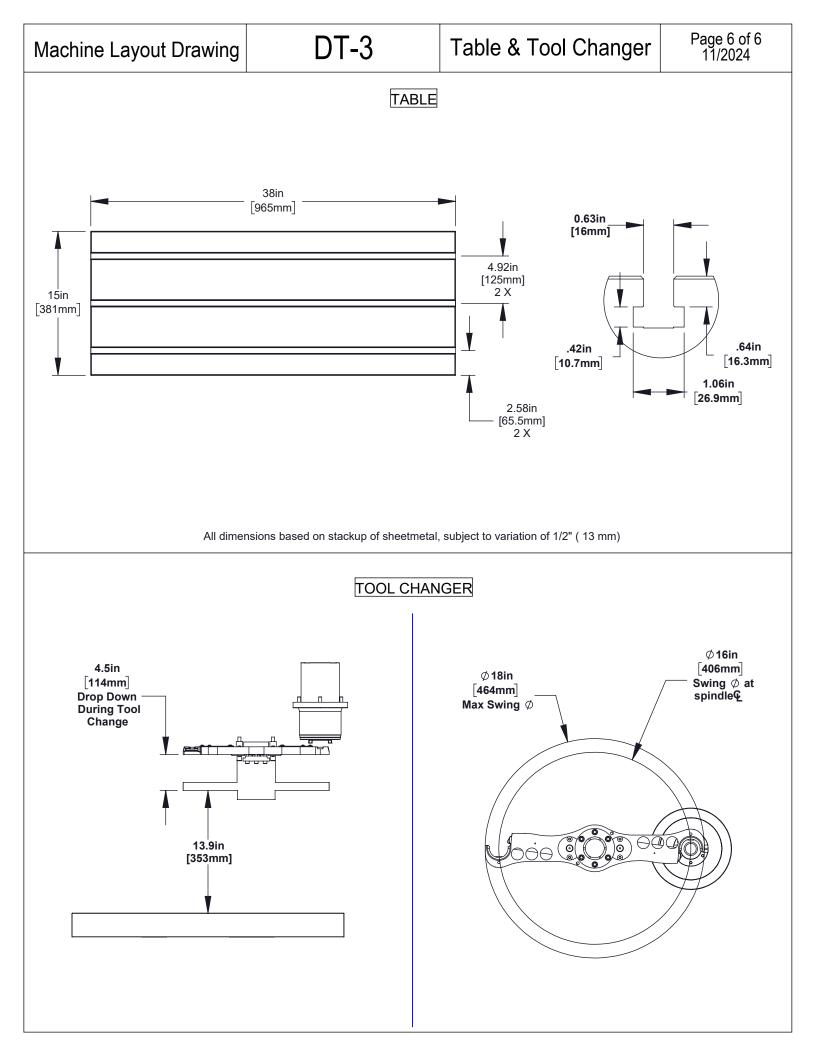

/2" ( 13 mm)



TABLE HEIGHT

All dimensions based on stackup of sheetmetal, subject to variation of 1/2" (13 mm)



DT-3

Automation

Page 3 of 6 11/2024

## FRONT LOADING AUTO-DOOR



All dimensions based on stackup of sheetmetal, subject to variation of 1/2" (13 mm)

## SIDE LOADING AUTO-WINDOW

HEIGHTS MAY VARY BASED ON INSTALLATION HEIGHT



## AIR & POWER



All dimensions based on stackup of sheetmetal, subject to variation of 1/2" (13 mm)

Anchor Hole Detail:  $\emptyset$  0.625in [16mm]  $\overline{\lor}$  2.0in to 2.25in  $\overline{\lor}$  51mm to 57mm

## **ANCHORING PATTERN**

Anchoring kit available includes floor template & hardware needed



Note: Machine must be placed on one continous concrete slab. Slab should extend 12in [305mm] beyond anchor holes in all directions