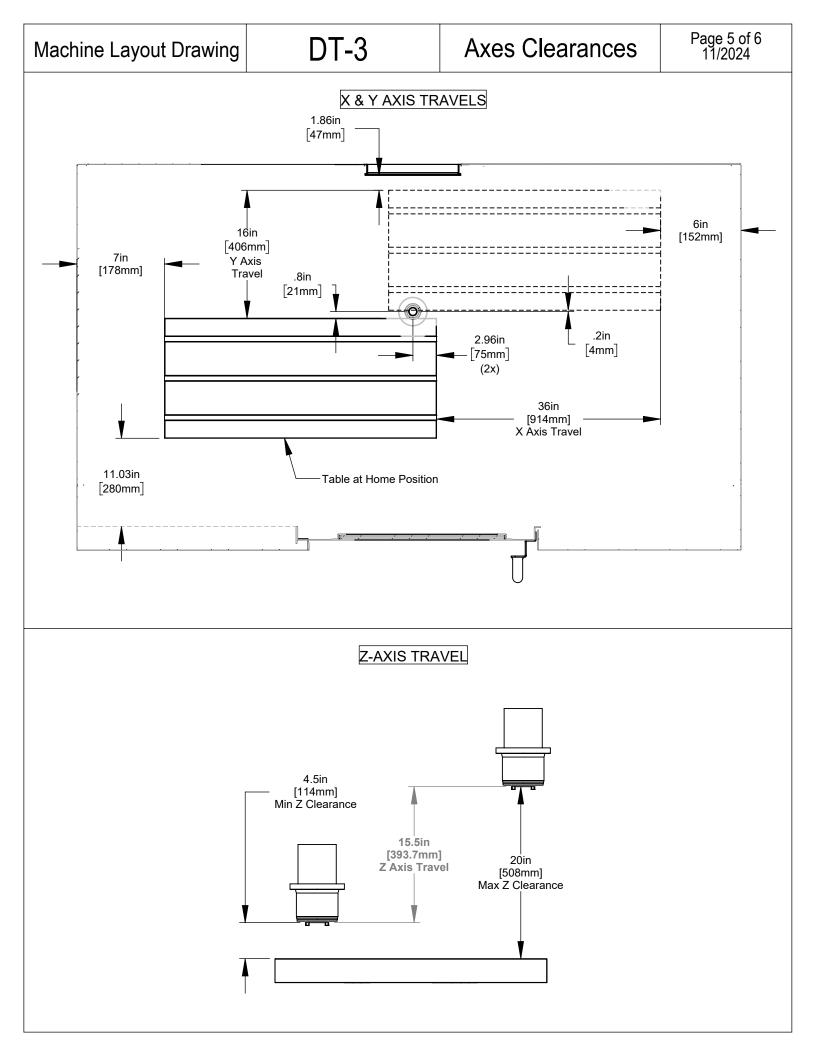

1/2" ( 13 mm)



TABLE HEIGHT

All dimensions based on stackup of sheetmetal, subject to variation of 1/2" (13 mm)



DT-3

Automation

Page 3 of 6 11/2024

## FRONT LOADING AUTO-DOOR



All dimensions based on stackup of sheetmetal, subject to variation of 1/2" (13 mm)

## SIDE LOADING AUTO-WINDOW

HEIGHTS MAY VARY BASED ON INSTALLATION HEIGHT



## AIR & POWER



All dimensions based on stackup of sheetmetal, subject to variation of 1/2" (13 mm)

Anchor Hole Detail:  $\emptyset$  0.625in [16mm]  $\overline{\lor}$  2.0in to 2.25in  $\overline{\lor}$  51mm to 57mm

## **ANCHORING PATTERN**

Anchoring kit available includes floor template & hardware needed



Note: Machine must be placed on one continous concrete slab. Slab should extend 12in [305mm] beyond anchor holes in all directions