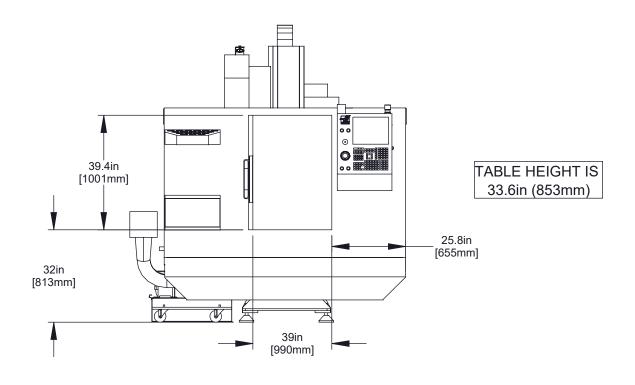

All dimensions based on stackup of sheetmetal, subject to variation of 1/2" ( 13 mm)

TABLE HEIGHT

All dimensions based on stackup of sheetmetal, subject to variation of 1/2" (13 mm)

DT-3

Automation

Page 3 of 6 11/2024