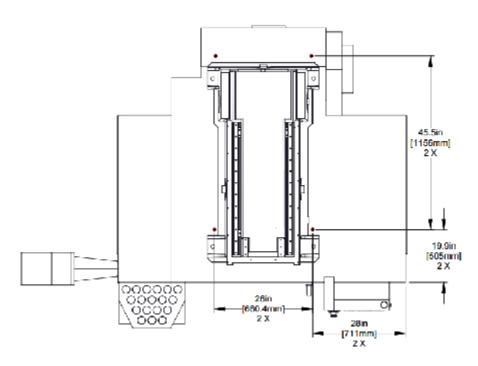

## FRONT LOADING AUTO-DOOR

All dimensions based on stackup of sheetmetal, subject to variation of 1/2" (13 mm)