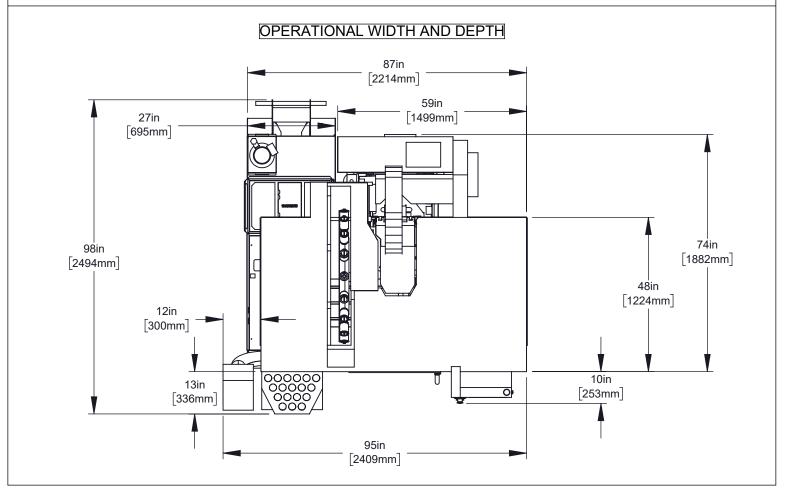

All dimensions based on stackup of sheetmetal, subject to variation of 1/2" ( 13 mm)

TABLE HEIGHT

All dimensions based on stackup of sheetmetal, subject to variation of 1/2" (13 mm)

DT-3

Automation

Page 3 of 6 11/2024