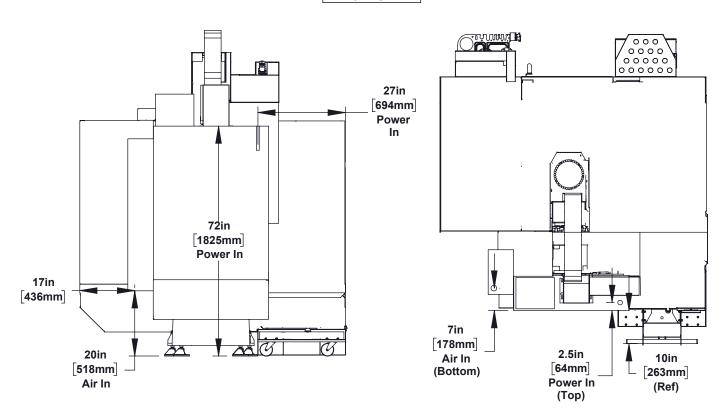

## AIR & POWER

All dimensions based on stackup of sheetmetal, subject to variation of 1/2" (13 mm)

Anchor Hole Detail:  $\emptyset$  0.625in [16mm]  $\overline{\lor}$  2.0in to 2.25in  $\overline{\lor}$  51mm to 57mm