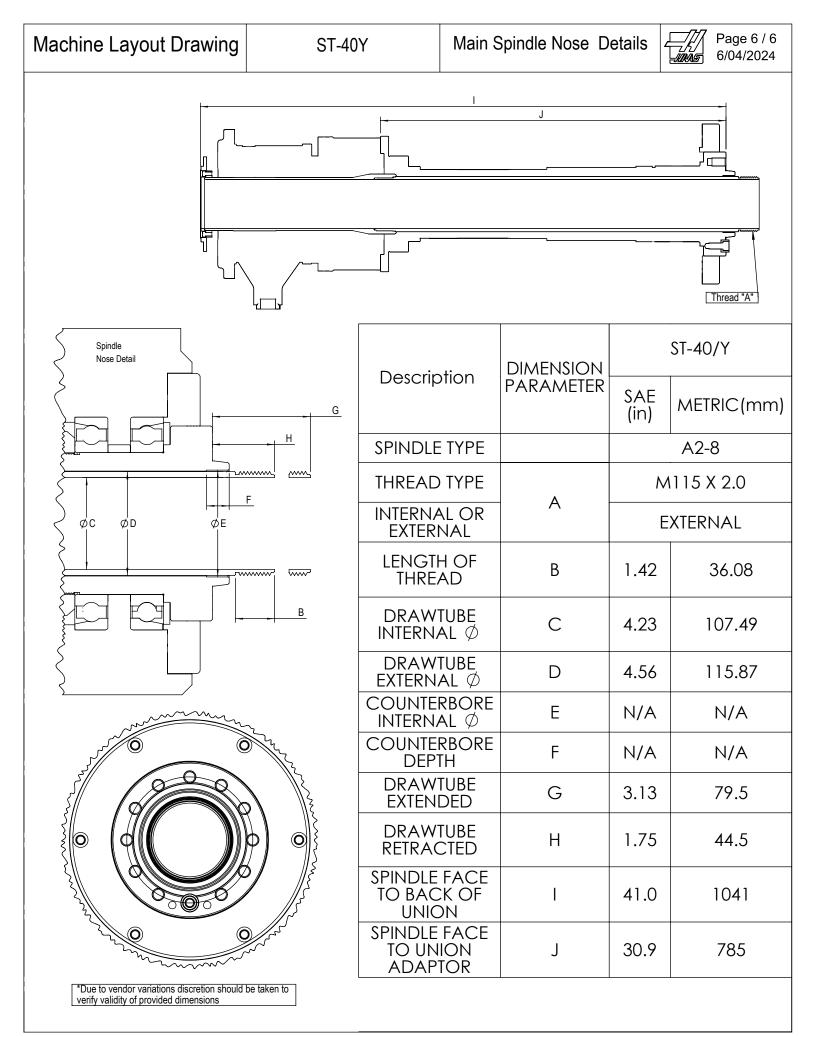

All dimensions based on stackup of sheetmetal, subject to variation of 1/2" (13 mm) Due to continual product improvements, dimensions are subject to change without notice

All dimensions based on stackup of sheetmetal, subject to variation of 1/2" (13 mm) Due to continual product improvements, dimensions are subject to change without notice