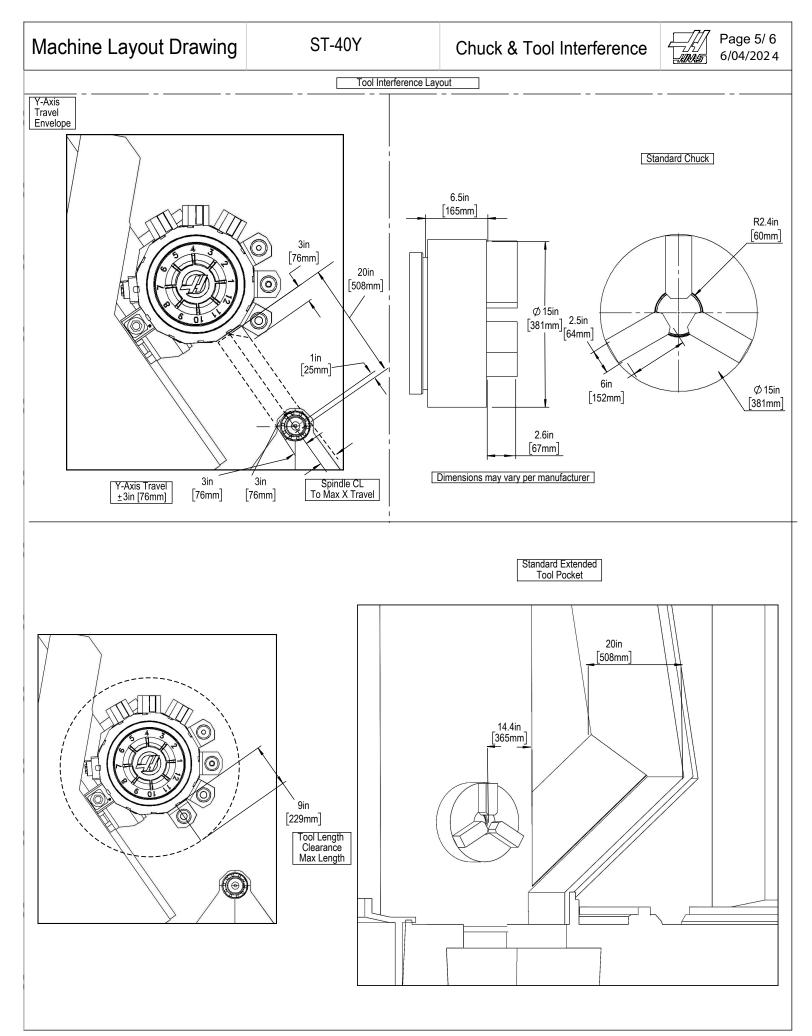

All dimensions based on stackup of sheetmetal, subject to variation of 1/2" (13 mm) Due to continual product improvements, dimensions are subject to change without notice

All dimensions based on stackup of sheetmetal, subject to variation of 1/2" (13 mm) Due to continual product improvements, dimensions are subject to change without notice