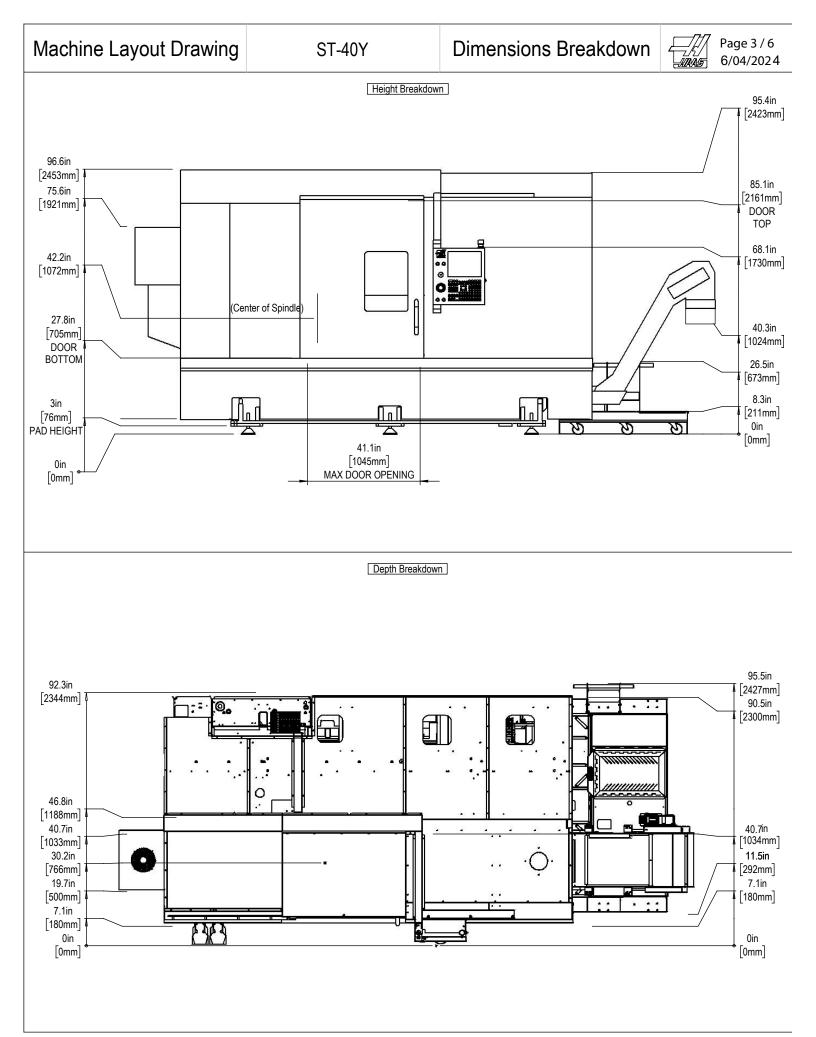

All dimensions based on stackup of sheetmetal, subject to variation of 1/2" (13 mm) Due to continual product improvements, dimensions are subject to change without notice

All dimensions based on stackup of sheetmetal, subject to variation of 1/2" (13 mm) Due to continual product improvements, dimensions are subject to change without notice