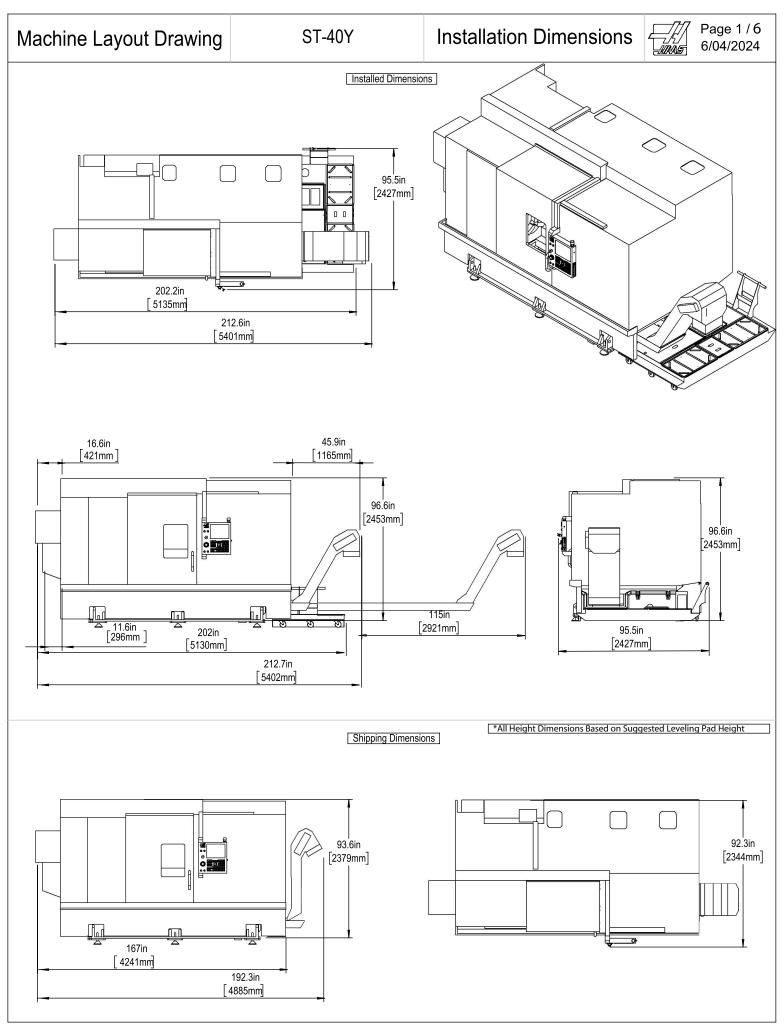

All dimensions based on stackup of sheetmetal, subject to variation of 1/2" (13 mm) Due to continual product improvements, dimensions are subject to change without notice

All dimensions based on stackup of sheetmetal, subject to variation of 1/2" (13 mm) Due to continual product improvements, dimensions are subject to change without notice