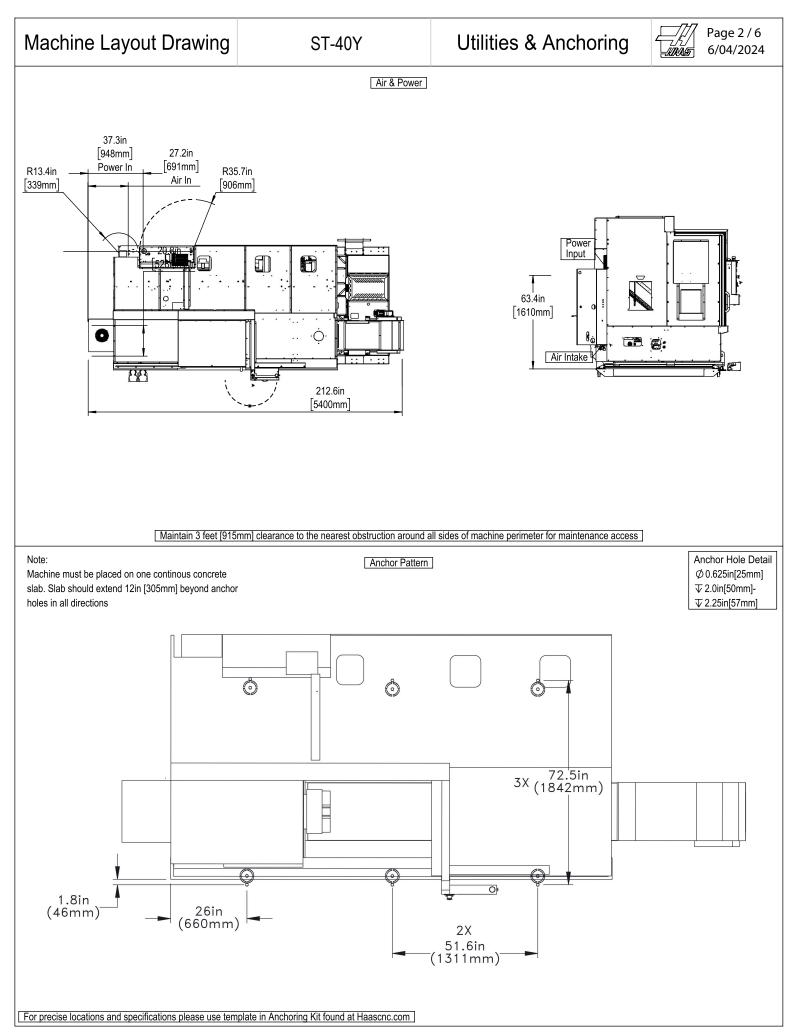

All dimensions based on stackup of sheetmetal, subject to variation of 1/2" (13 mm) Due to continual product improvements, dimensions are subject to change without notice

All dimensions based on stackup of sheetmetal, subject to variation of 1/2" (13 mm) Due to continual product improvements, dimensions are subject to change without notice