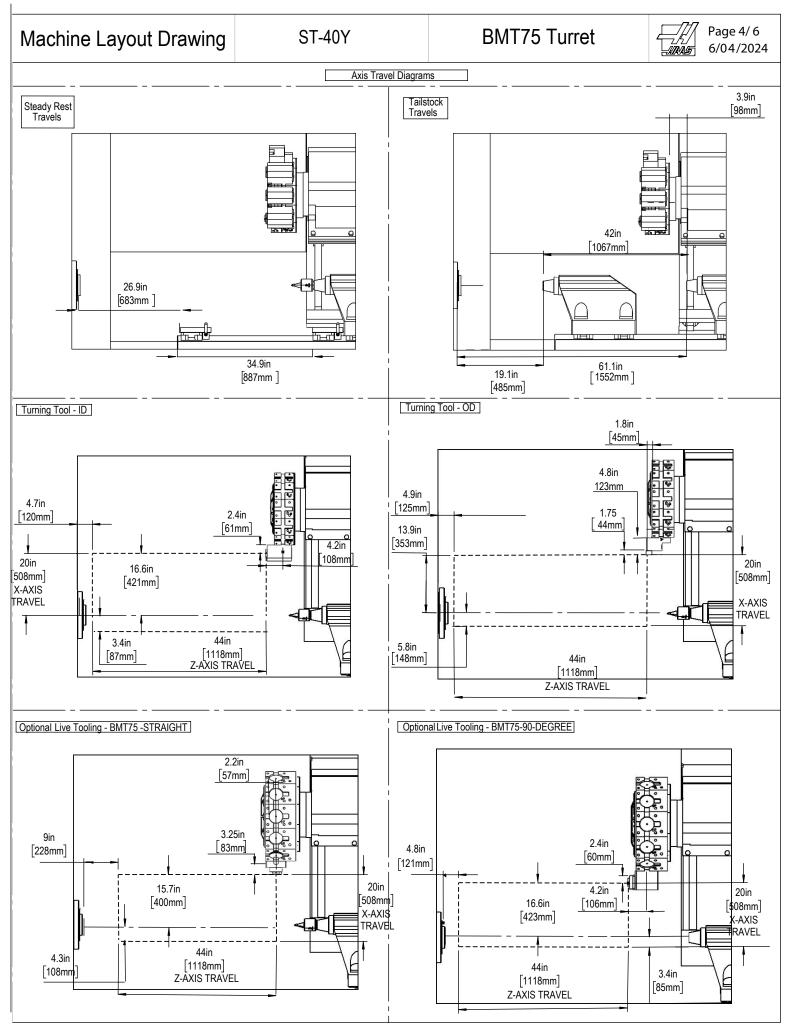

All dimensions based on stackup of sheetmetal, subject to variation of 1/2" (13 mm) Due to continual product improvements, dimensions are subject to change without notice

All dimensions based on stackup of sheetmetal, subject to variation of 1/2" (13 mm) Due to continual product improvements, dimensions are subject to change without notice