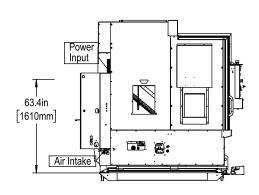

Note:

Machine must be placed on one continous concrete slab. Slab should extend 12in [305mm] beyond anchor holes in all directions

Anchor Pattern

Anchor Hole Detail  $\emptyset$  0.625in[25mm]  $\overline{\lor}$  2.0in[50mm]- $\overline{\lor}$  2.25in[57mm]