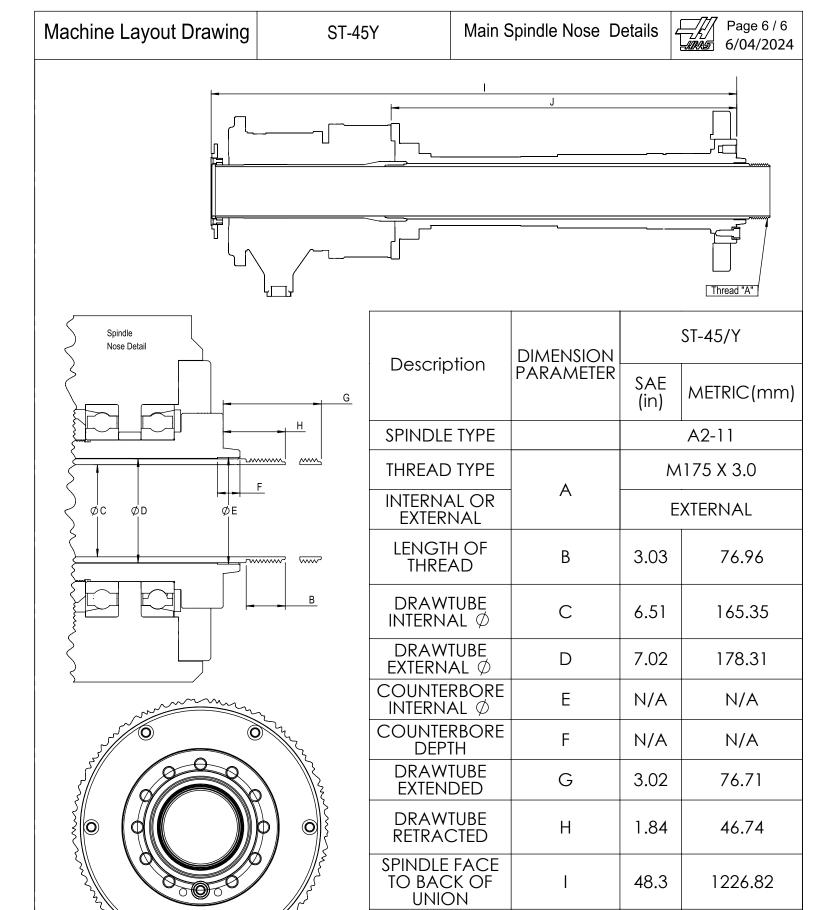

Depth Breakdown

\*Due to vendor variations discretion should be taken to verify validity of provided dimensions

SPINDLE FACE TO UNION

**ADAPTOR** 

32.7

J

830.58