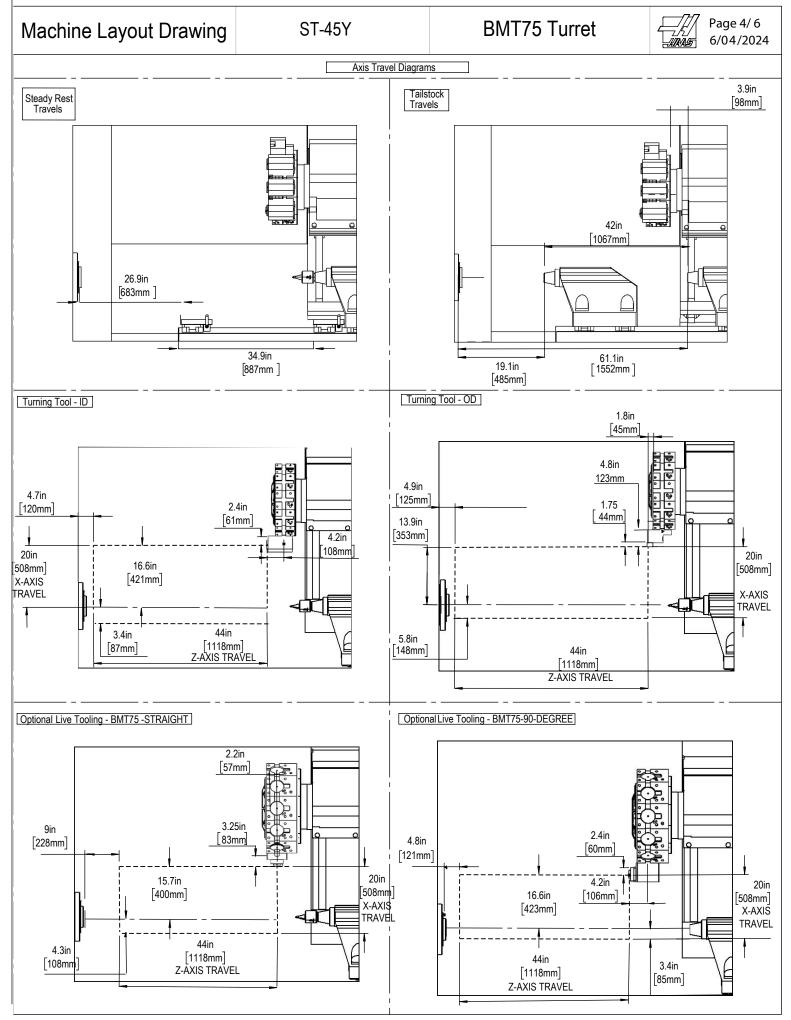

Air & Power



For precise locations and specifications please use template in Anchoring Kit found at Haascnc.com



[Maintain 3 feet [915mm] clearance to the nearest obstruction around all sides of machine perimeter for maintenance access]

Note:

Machine must be placed on one continous concrete slab. Slab should extend 12in [305mm] beyond anchor holes in all directions

Anchor Pattern

Anchor Hole Detail  $\emptyset$  0.625in[25mm]  $\overline{\lor}$  2.0in[50mm]- $\overline{\lor}$  2.25in[57mm]





Depth Breakdown









\*Due to vendor variations discretion should be taken to verify validity of provided dimensions

SPINDLE FACE TO UNION

**ADAPTOR** 

32.7

J

830.58