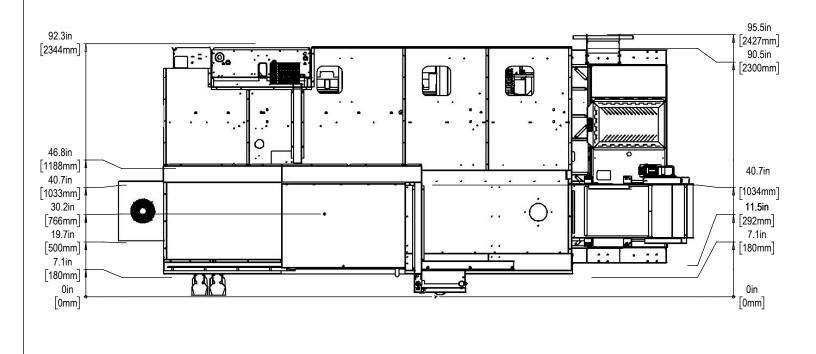

Air & Power

For precise locations and specifications please use template in Anchoring Kit found at Haascnc.com

[Maintain 3 feet [915mm] clearance to the nearest obstruction around all sides of machine perimeter for maintenance access]

Note:

Machine must be placed on one continous concrete slab. Slab should extend 12in [305mm] beyond anchor holes in all directions

Anchor Pattern

Anchor Hole Detail  $\emptyset$  0.625in[25mm]  $\overline{\lor}$  2.0in[50mm]- $\overline{\lor}$  2.25in[57mm]