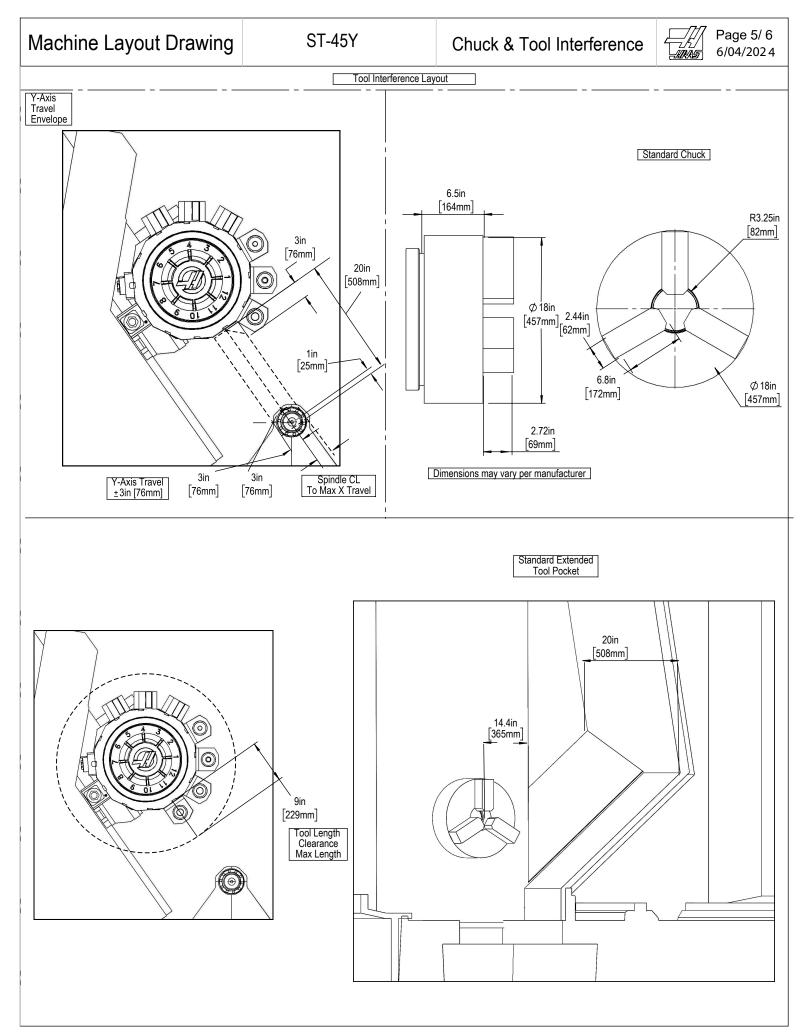

Air & Power



For precise locations and specifications please use template in Anchoring Kit found at Haascnc.com



[Maintain 3 feet [915mm] clearance to the nearest obstruction around all sides of machine perimeter for maintenance access]

Note:

Machine must be placed on one continous concrete slab. Slab should extend 12in [305mm] beyond anchor holes in all directions

Anchor Pattern

Anchor Hole Detail  $\emptyset$  0.625in[25mm]  $\overline{\lor}$  2.0in[50mm]- $\overline{\lor}$  2.25in[57mm]





Depth Breakdown









\*Due to vendor variations discretion should be taken to verify validity of provided dimensions

SPINDLE FACE TO UNION

**ADAPTOR** 

32.7

J

830.58