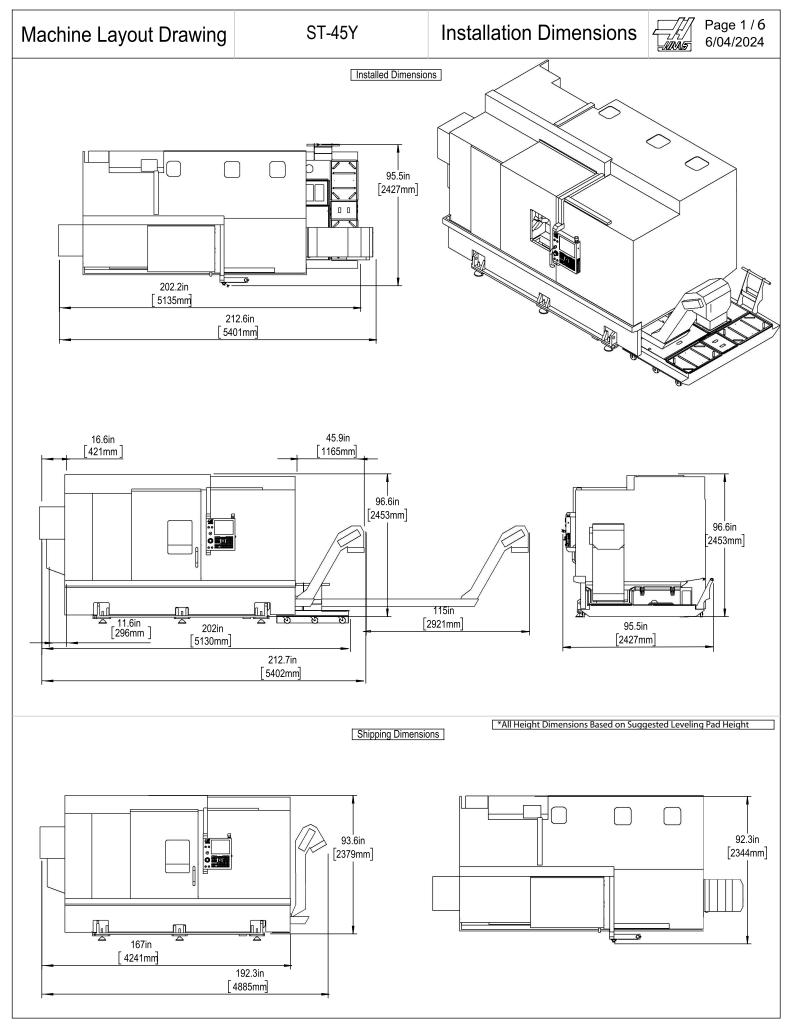

Air & Power

For precise locations and specifications please use template in Anchoring Kit found at Haascnc.com

[Maintain 3 feet [915mm] clearance to the nearest obstruction around all sides of machine perimeter for maintenance access]