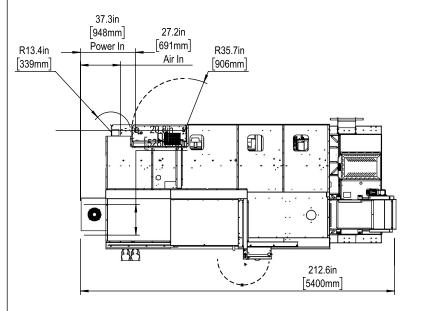

Air & Power

For precise locations and specifications please use template in Anchoring Kit found at Haascnc.com

[Maintain 3 feet [915mm] clearance to the nearest obstruction around all sides of machine perimeter for maintenance access]