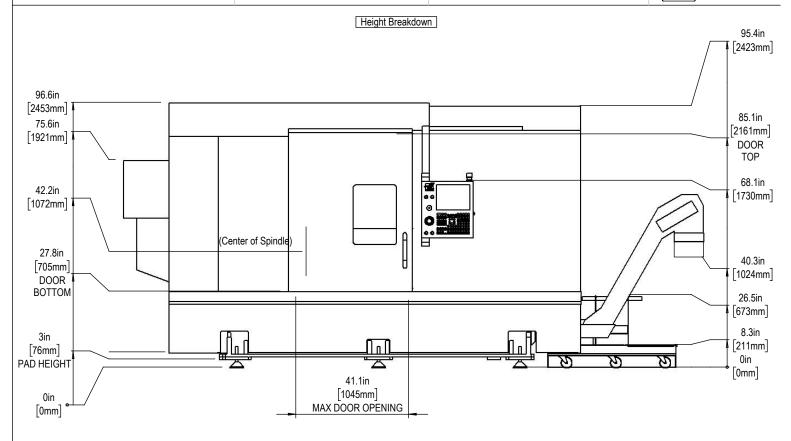

Depth Breakdown

\*Due to vendor variations discretion should be taken to verify validity of provided dimensions

SPINDLE FACE TO UNION

**ADAPTOR** 

32.7

J

830.58