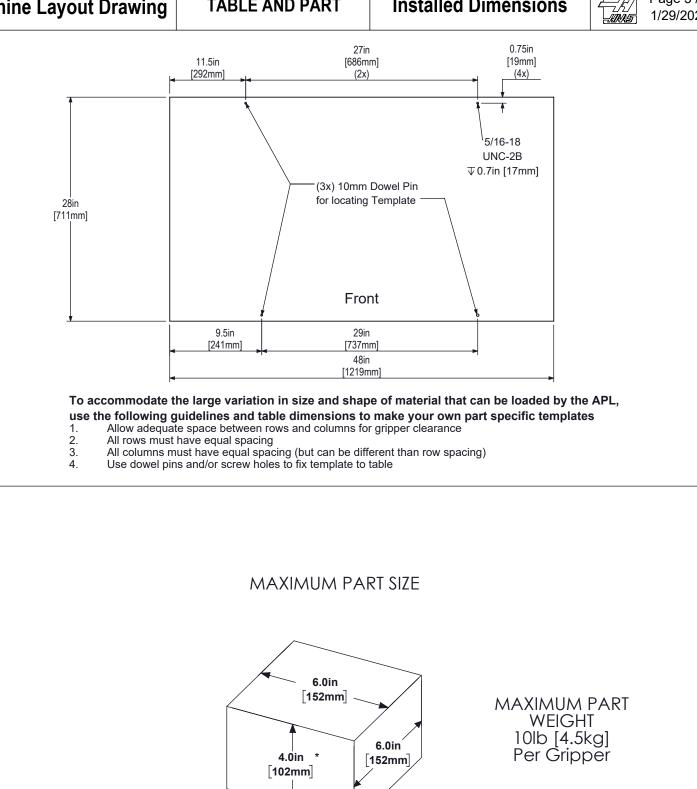

\*Maximum height assumes factory included Grippers. Using other workholding will change the maximum part height