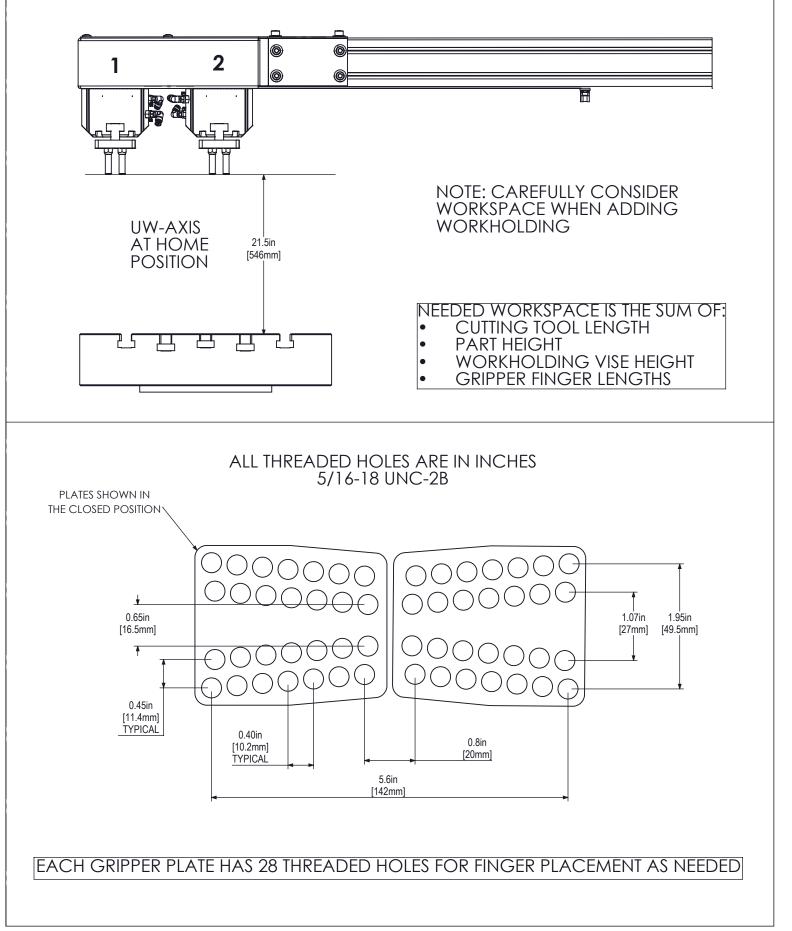

\*Maximum height assumes factory included Grippers. Using other workholding will change the maximum part height