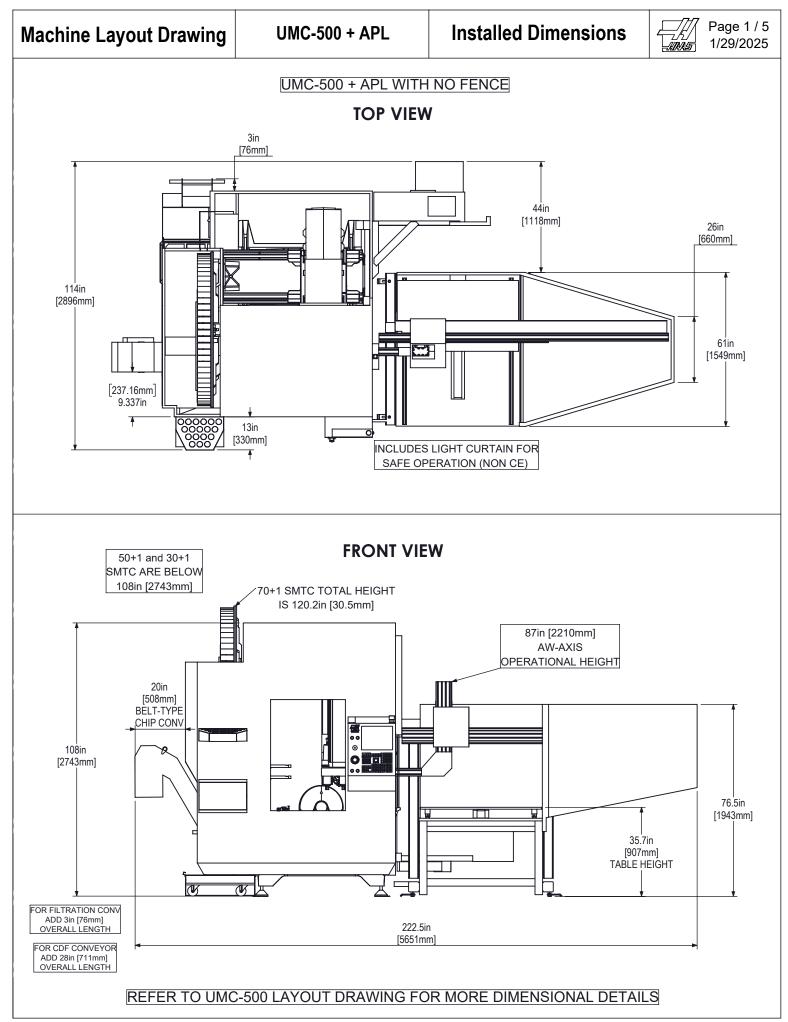

All dimensions based on stackup of sheetmetal, subject to variation of 1/2" (13 mm) Due to continual product improvements, dimensions are subject to change without notice

All dimensions based on stackup of sheetmetal, subject to variation of 1/2" (13 mm) Due to continual product improvements, dimensions are subject to change without notice