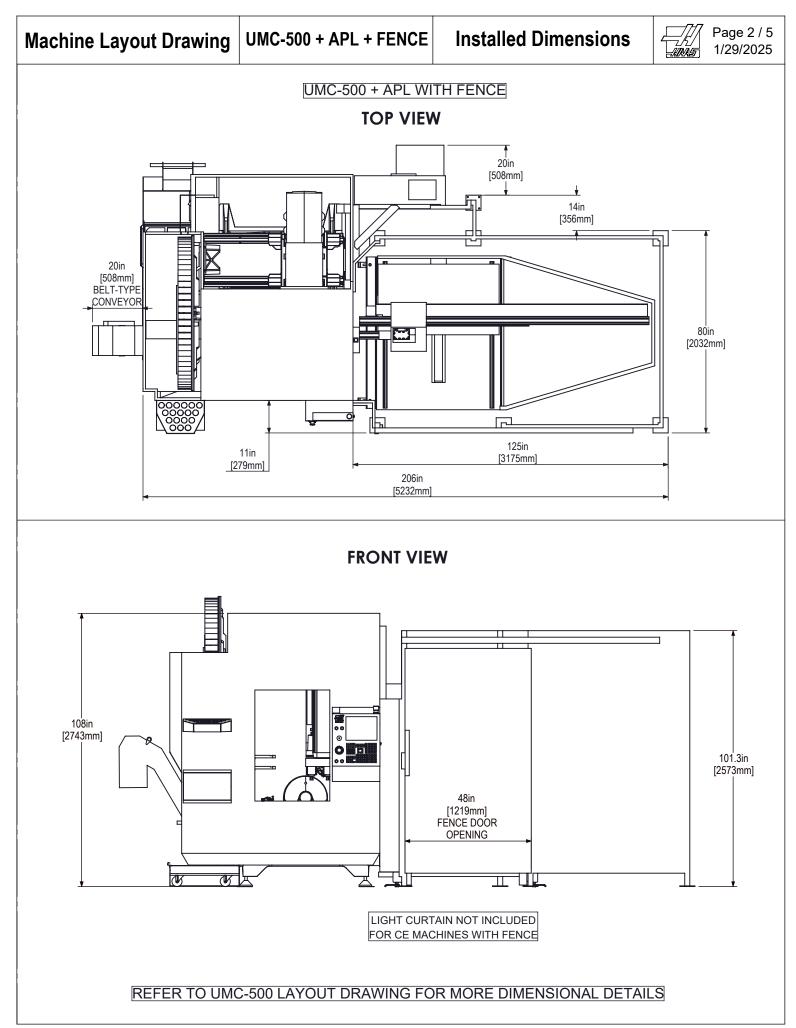

All dimensions based on stackup of sheetmetal, subject to variation of 1/2" (13 mm) Due to continual product improvements, dimensions are subject to change without notice

All dimensions based on stackup of sheetmetal, subject to variation of 1/2" (13 mm) Due to continual product improvements, dimensions are subject to change without notice