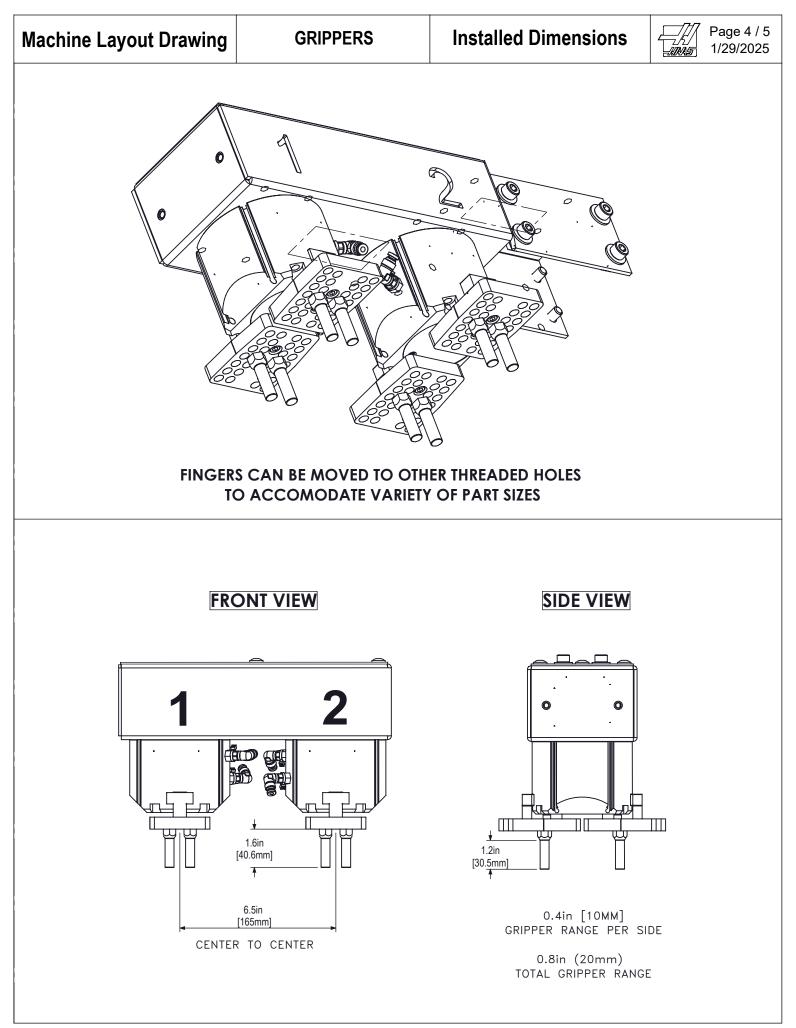

All dimensions based on stackup of sheetmetal, subject to variation of 1/2" (13 mm) Due to continual product improvements, dimensions are subject to change without notice



All dimensions based on stackup of sheetmetal, subject to variation of 1/2" (13 mm) Due to continual product improvements, dimensions are subject to change without notice





All dimensions based on stackup of sheetmetal, subject to variation of 1/2" (13 mm) Due to continual product improvements, dimensions are subject to change without notice



All dimensions based on stackup of sheetmetal, subject to variation of 1/2" (13 mm) Due to continual product improvements, dimensions are subject to change without notice







\*Maximum height assumes factory included Grippers. Using other workholding will change the maximum part height